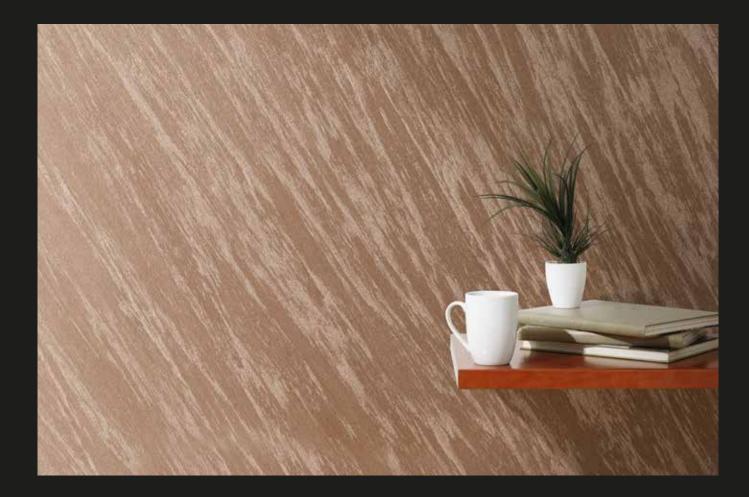

With its easily applied structure, Mirzasto reflects the color transitions in nature to your walls, by blending them with classical architextural textures.