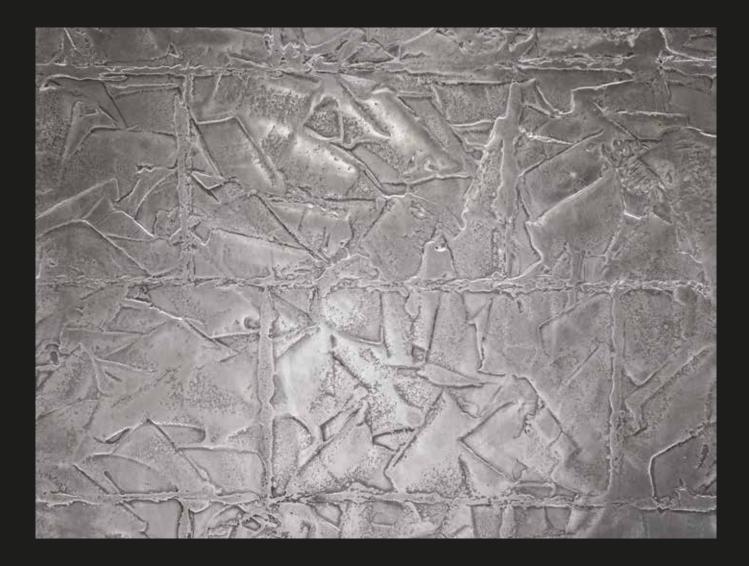

## BETON DECO EXPOSED CONCRETE DECORATIVE COATING WITH NATURAL LIME ADDITIVE

Beton Deco brings the plain and contemporary architecture to your walls with an industrial approach thanks to its exposed concrete appearance.

\* Exterior version of the Beton Deco product is also available.

Thanks to its natural lime and marble powder content, Obiante allows for unique stylish designs besides its excellent coating properties.