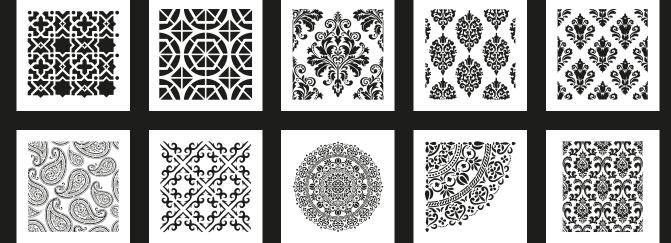

#### STENCIL COLLECTION

You can make a big difference on your walls with small touches by San Deco special Stencil collection. It's extremely easy for you to change the tone of your spaces with 5 different stencil collections, choose any stencil you like and add a stylish touch to your walls.

CLASSIC STENCIL COLLECTION

PALATIUM

FINE

CHARTA

STILLC

PLAZZO