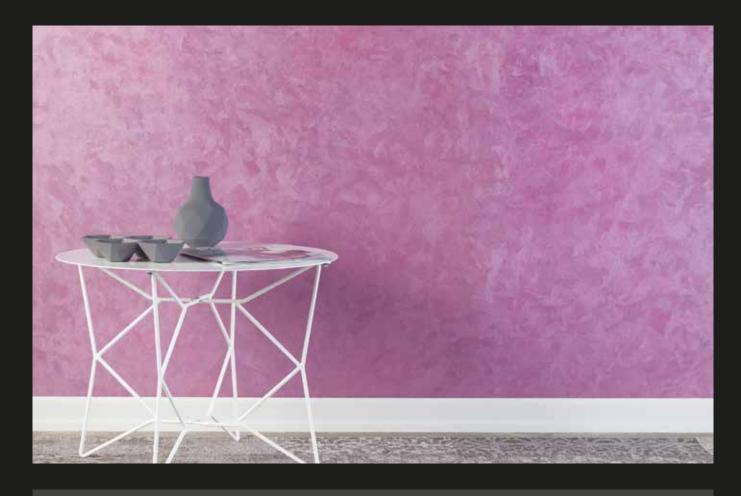

AI

While Marmorosso Marmorino brings the magnificence of antique marble, it allows for creating spaces that breathe with its mineral structure and natural lime texture.

\* You can apply Sandecoshield (matte or gloss) on top of completely dried application for exterior and humid interior surfaces.