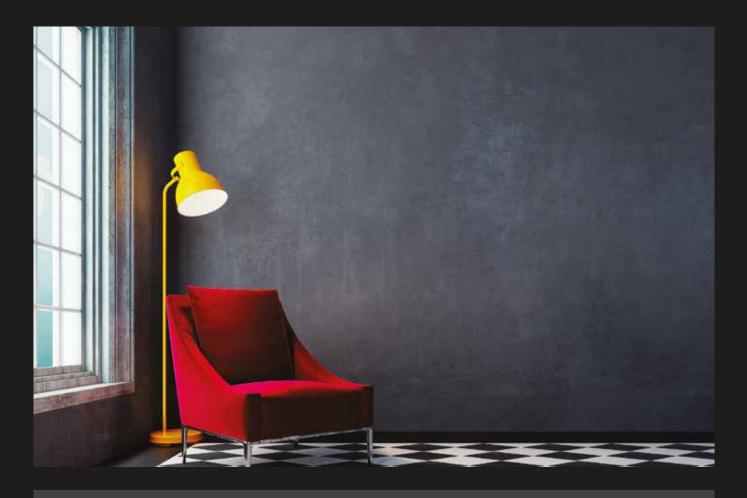

## A M A R S I S ANTIQUE METAL EFFECT DECORATIVE COATING

Amarsis reflects the antique metal effect you dream of to your spaces with modern and elegant touches.

\* Amarsis Primer Light and Dark products are available as factory colored.