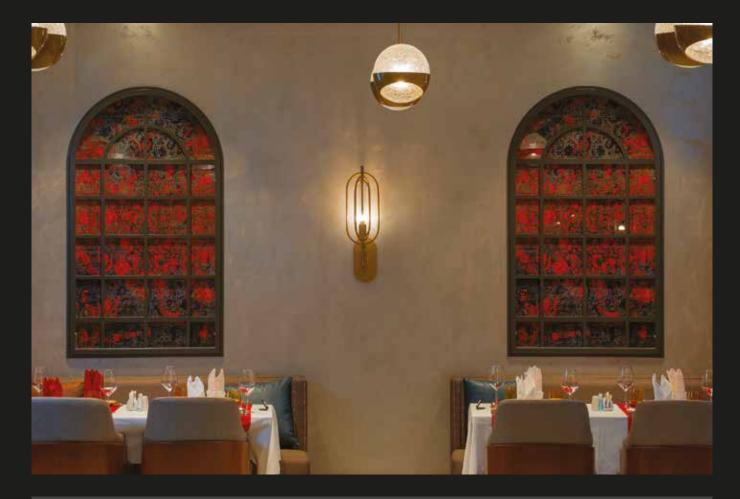

## BETON DECO EXPOSED CONCRETE DECORATIVE COATING WITH NATURAL LIME ADDITIVE

Beton Deco brings the plain and contemporary architecture to your walls with an industrial approach thanks to its exposed concrete appearance.

\* Exterior version of the Beton Deco product is also available.

Thanks to its natural lime and marble powder content, Obiante allows for unique stylish designs besides its excellent coating properties.