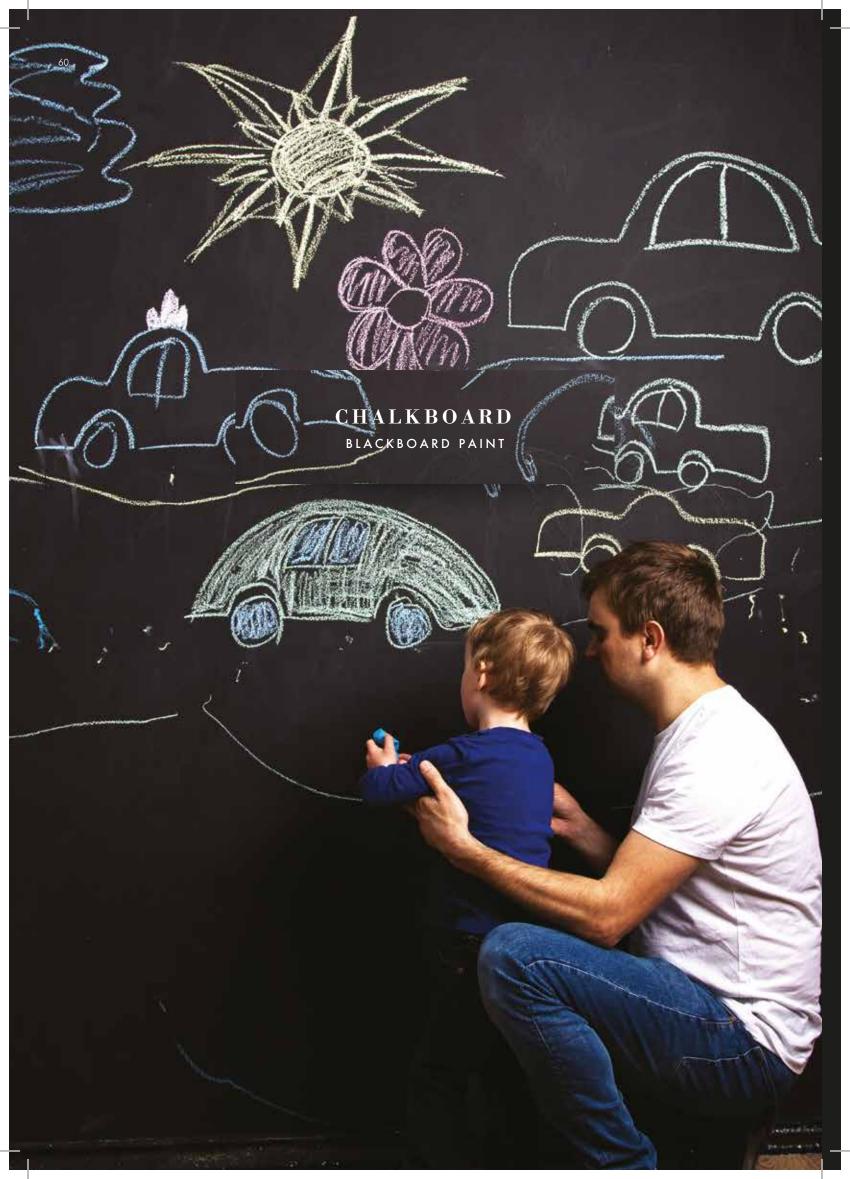

Think of a paint... Your walls, desks, doors, cabinets, and meeting rooms turn into a white board when you apply the paint.

2

Sandeco Chalkboard paint is an odor-free water based product used in decorative and artistic works. When applied, the application surface allows for working with chalks. You can achieve two functions on your walls simultaneously by applying Chalkboard on top of Sandeco Magnetic.