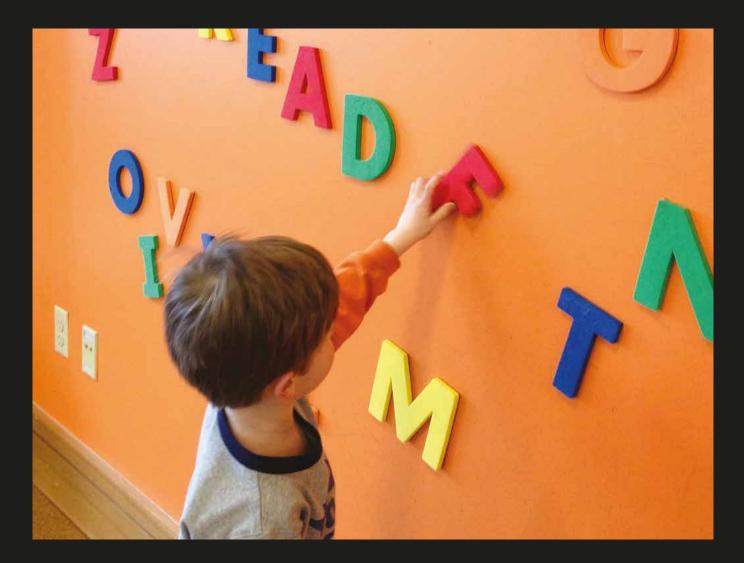

Think of a paint... Your walls, desks, doors, cabinets, and meeting rooms turn into a white board when you apply the paint.

2

Sandeco Chalkboard paint is an odor-free water based product used in decorative and artistic works. When applied, the application surface allows for working with chalks. You can achieve two functions on your walls simultaneously by applying Chalkboard on top of Sandeco Magnetic.