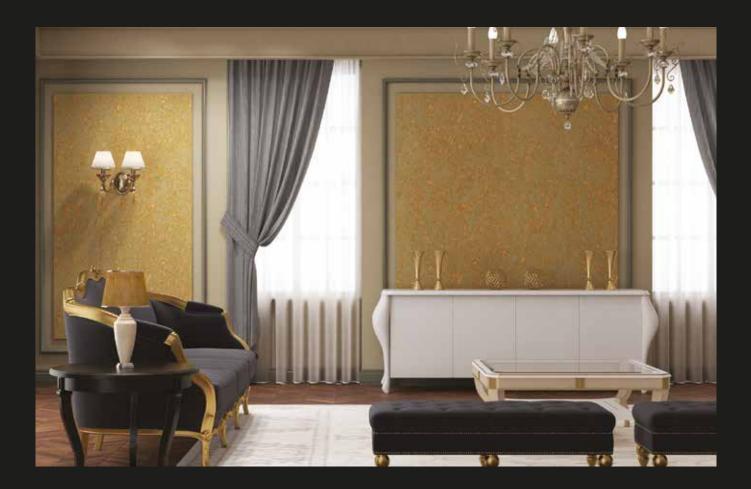

machine system.



A R I S T A PEARL EFFECT DECORATIVE PAINT



Using the unique structure of pearl to create exquisite and attractive walls while offering looks varying based on the angle of ambient light, Arista brings the style you wish for to your spaces with various application techniques and color options.





## A M A R S I S ANTIQUE METAL EFFECT DECORATIVE COATING



Amarsis reflects the antique metal effect you dream of to your spaces with modern and elegant touches.





\* Amarsis Primer Light and Dark products are available as factory colored.



## COMETA ACRYLIC BASED, FLAKE ADDED DECORATIVE PAINT



Capable of concealing uneven wall surfaces thanks to its grainy structure and bold shades, Cometa allows for creating the walls of your dreams with its easily applicable form.





GALAXY ACRYLIC BASED, FLAKE ADDED DECORATIVE PAINT



3

N.

水

-

2

E

1 ton

Ê

-

AL.A

11 - 12





Galaxy will boost energy of your living quarters with the artsy touches you can achieve thanks to its flake content.







GALAXY FOSFOR ACRYLIC EMULSION BASED READY-TO-USE DECORATIVE PAINT WITH PHOSPHORUS FLAKE

20



Galaxy Fosfor creates impressive and eye-catching forms on your walls by revealing the energy stored from various sources in the dark thanks to its phosphorus content.

\*







に、アビス

Adding a cracking effect to the surfaces applied, Crackie allows for creating antique looking spaces with its excellent texture.



# DECORATIVE TOP COAT FINISH





Pearlescent Decorative Finish

Consisting of Pearlescent Decorative Finish, Glitter Decorative Finish, Arona and Decopi