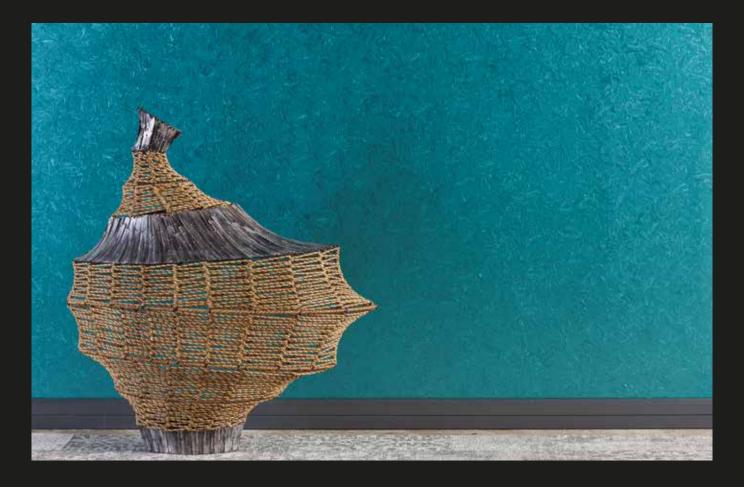

AI

While Marmorosso Marmorino brings the magnificence of antique marble, it allows for creating spaces that breathe with its mineral structure and natural lime texture.

\* You can apply Sandecoshield (matte or gloss) on top of completely dried application for exterior and humid interior surfaces.