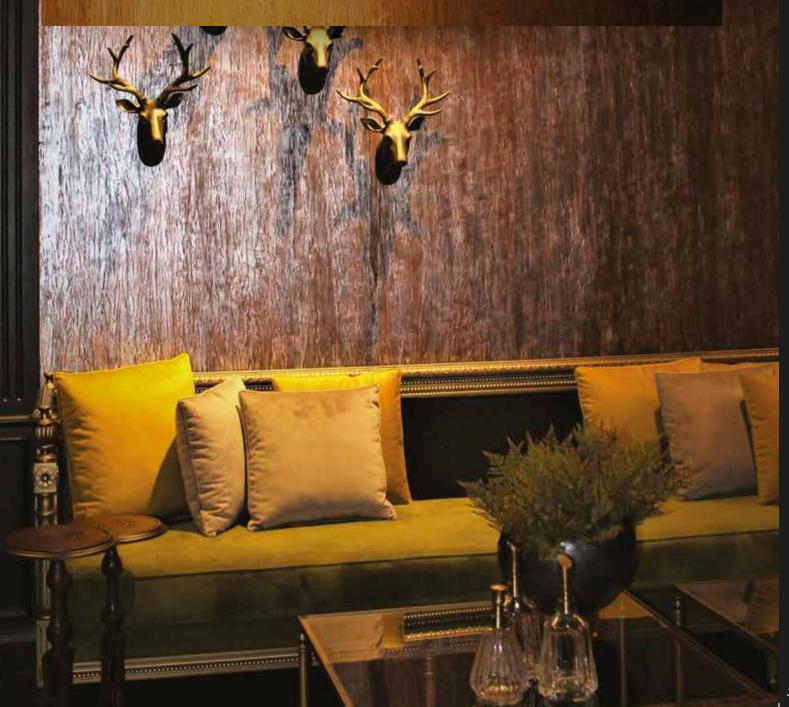

With its easily applied structure, Mirzasto reflects the color transitions in nature to your walls, by blending them with classical architextural textures.