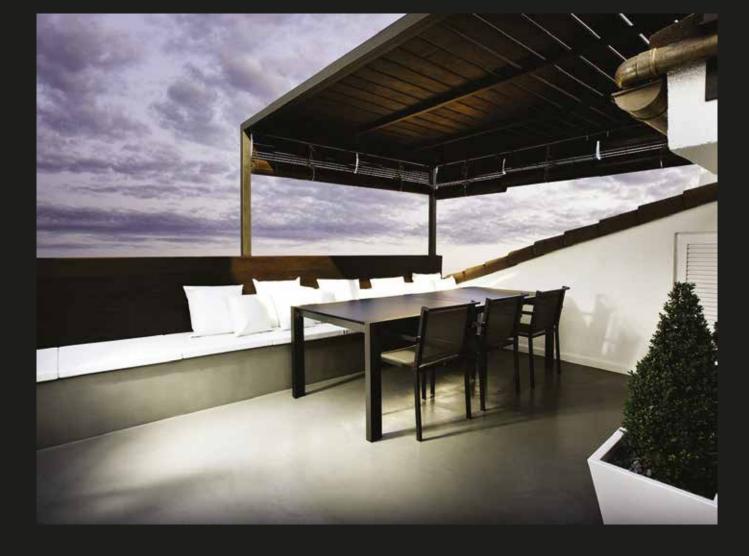

c Based, Silicon Added Interior and Exterior Primer







**BETON CONTACT** 

Exposed Concrete Surface Primer



ACRYLIC PRIMER 1X7

Transparent, Concentrated Interior Surface Primer





ACRYLIC PUTTY INTERIOR Acrylic Based, Interior Putty ACRYLIC PUTTY EXTERIOR Acrylic Based, Exterior Putty

ACRYLICPUTTY







# MICROCEMENT





#### MICROCEMENT

San Deco Microcement is a smooth cement based polymer coating system intended for floorings and wall surfaces as part of indoor and outdoor applications. Thanks to its 2 mm thickness and excellent adhesive characteristic on multiple surfaces, it is ideal for renovation projects to achieve quick renovation without the need to remove the existing material.



### LIVING SPACE APPLICATION





# KITCHEN APPLICATION





# BATHROOM APPLICATION





# OUTDOOR APPLICATION





# OFFICE APPLICATION





# STAIRCASE APPLICATION









#### STENCIL COLLECTION

You can make a big difference on your walls with small touches by San Deco special Stencil collection. It's extremely easy for you to change the tone of your spaces with 5 different stencil collections, choose any stencil you like and add a stylish touch to your walls.





CLASSIC STENCIL COLLECTION









PALATIUM



FINE





CHARTA



STILLC

PLAZZO





# NATURE PATTERNS

















DAISY

POMEGRANATE

# MOROCCAN YARDS







OLD MEDINA

MOROCCO

## INDIAN DAMASK









AYUR - VEDA







KARMA



ORIENTAL

DAMASKO



ZEN GARDENS











San Deco Steel Finishing Trowel 240x100 mm / 200x80 mm



San Deco Rhombus Trowel 240x120 mm



San Deco Steel Mini Trowel