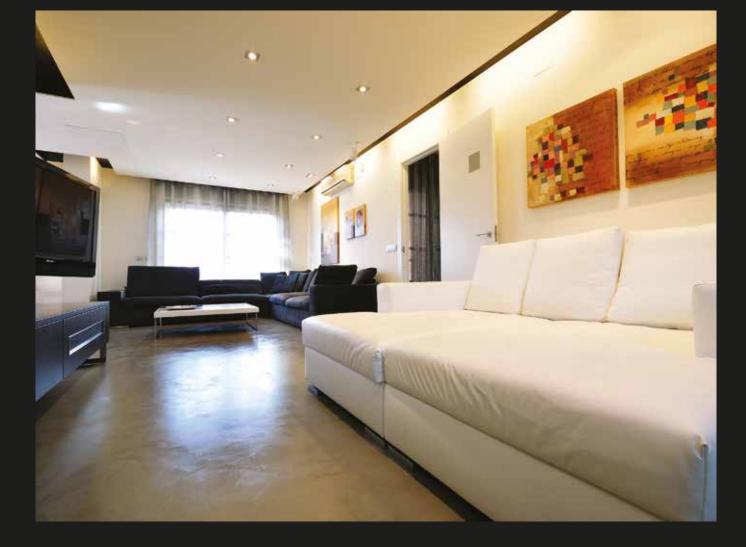

#### MICROCEMENT

San Deco Microcement is a smooth cement based polymer coating system intended for floorings and wall surfaces as part of indoor and outdoor applications. Thanks to its 2 mm thickness and excellent adhesive characteristic on multiple surfaces, it is ideal for renovation projects to achieve quick renovation without the need to remove the existing material.

### LIVING SPACE APPLICATION