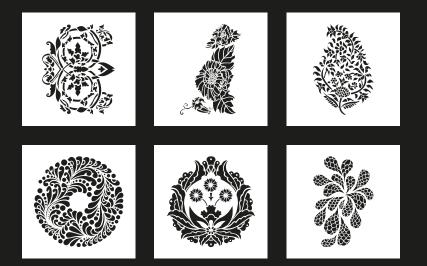

## INDIAN DAMASK

AYUR - VEDA

KARMA

ORIENTAL

DAMASKO

ZEN GARDENS

San Deco Steel Finishing Trowel 240x100 mm / 200x80 mm

San Deco Rhombus Trowel 240x120 mm