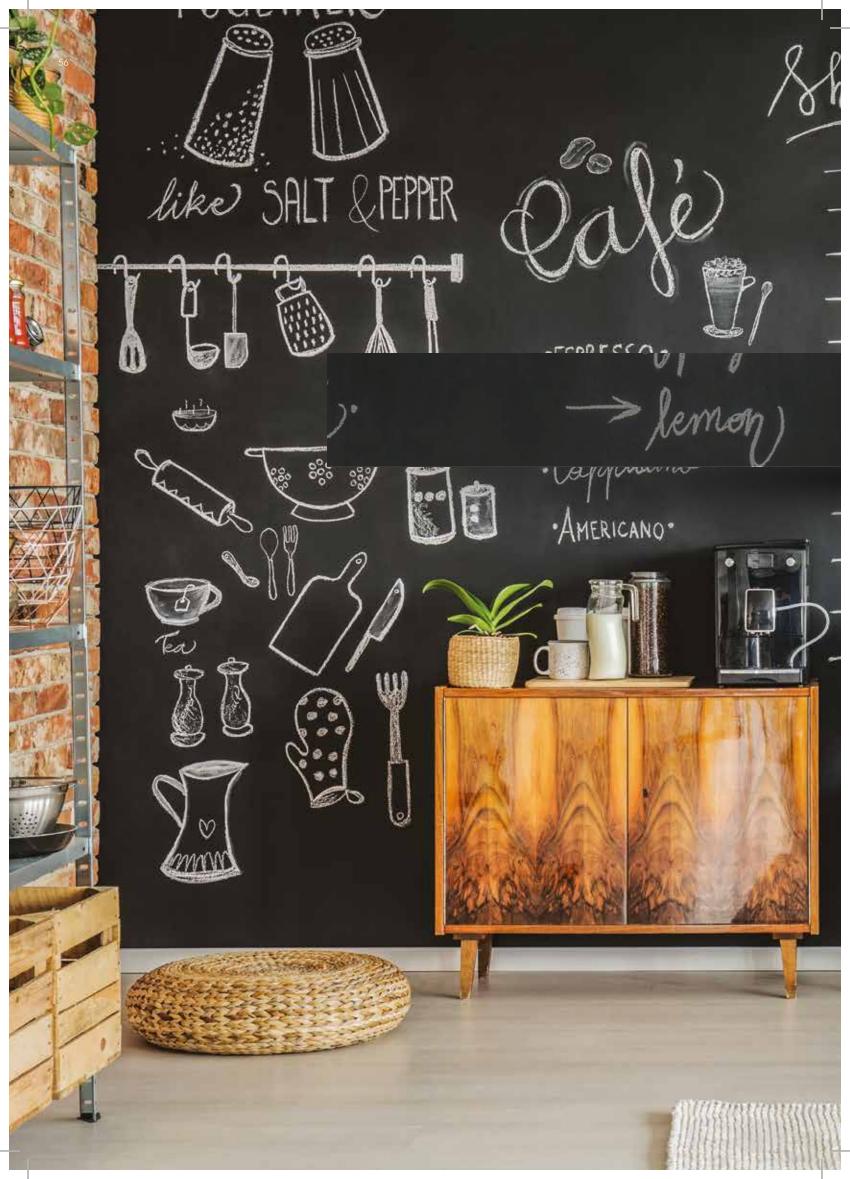

Think of a paint... Your walls, desks, doors, cabinets, and meeting rooms turn into a white board when you apply the paint.

2

Sandeco Chalkboard paint is an odor-free water based product used in decorative and artistic works. When applied, the application surface allows for working with chalks. You can achieve two functions on your walls simultaneously by applying Chalkboard on top of Sandeco Magnetic.