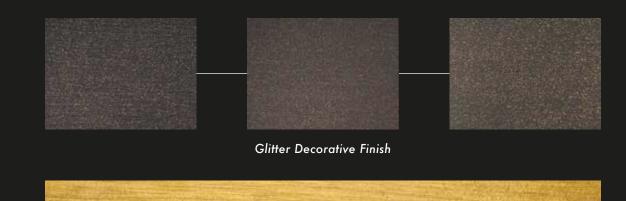

# DECORATIVE TOP COAT FINISH

Pearlescent Decorative Finish

Consisting of Pearlescent Decorative Finish, Glitter Decorative Finish, Arona and Decopia products, Decorative Top Coat Finish collection allows for unique finishing touches on top of effect product applications.

Glitter Decorative Finish: Top coat decorative product with glitter. Arona: Top coat decorative product with pearl. Decopia: Top coat decorative product with prismatic pearl.

\*

(F) (A)

0

Sandecoshield (gloss/matte) protective coating is a water based transparent topcoat product, and thanks to its special contents, it adds low dirt retention and high water repellent properties to the applied interior and exterior surfaces.