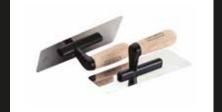

San Deco Premium Cement Steel Finishing Trowel

San Deco Premium Flexible Steel Finishing Trowel

San Deco Wooden Handle Mixing Spatula 140 x 30 mm

San Deco Medium Density Sponge Trowel 210 x 130 mm

**San Deco Texture Trowel** 15 x 15 cm

**San Deco Large Effect Buffer** 15 x 15 cm

San Deco Effect Spatula

**San Deco Steel Spatula** 100 mm / 80 mm

San Deco Jagged Spatula 120 mm

San Deco Multipurpose Spatula - Scraper

San Deco Special Effect Brush 120 mm / 70 mm