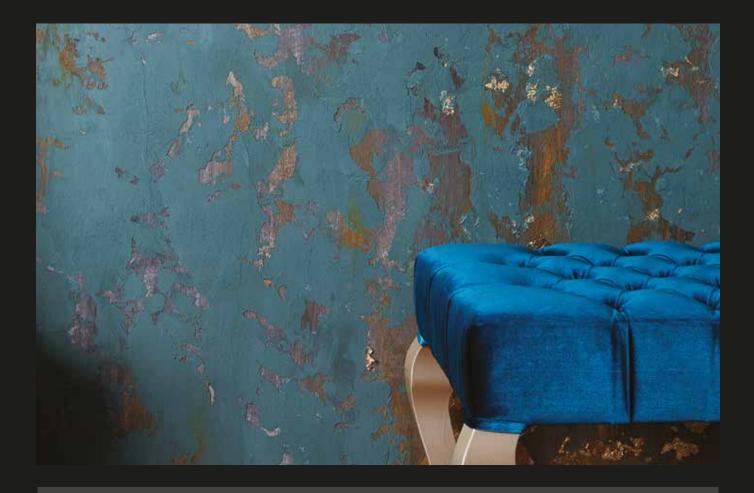

#### **APPLICATION TOOLS**

You can use the shine, reflection and nobility of the metal freely in your spaces with our Metalium Effect product.

MARMOROSSO MARMORINO ANTIQUE MARBLE INTERIOR COATING

> LIGHT IN Huttern HOUITOIAI VINTAGE INTERSORT AS OF WORLD

AI

While Marmorosso Marmorino brings the magnificence of antique marble, it allows for creating spaces that breathe with its mineral structure and natural lime texture.

\* You can apply Sandecoshield (matte or gloss) on top of completely dried application for exterior and humid interior surfaces.