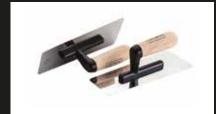

San Deco Steel Mini Trowel

San Deco Steel Flexible Trowel 240 x 100 mm

San Deco Steel Trowel (Eco)

San Deco Steel Jagged Trowel 280 x 120 mm

San Deco Pvc Plastic Trowel 230 x 80 mm

San Deco Premium Flexible Steel Finishing Trowel

San Deco Premium Cement Steel Finishing Trowel

San Deco Premium Flexible Steel Finishing Trowel

San Deco Wooden Handle Mixing Spatula 140 x 30 mm

San Deco Medium Density Sponge Trowel 210 x 130 mm

**San Deco Texture Trowel** 15 x 15 cm