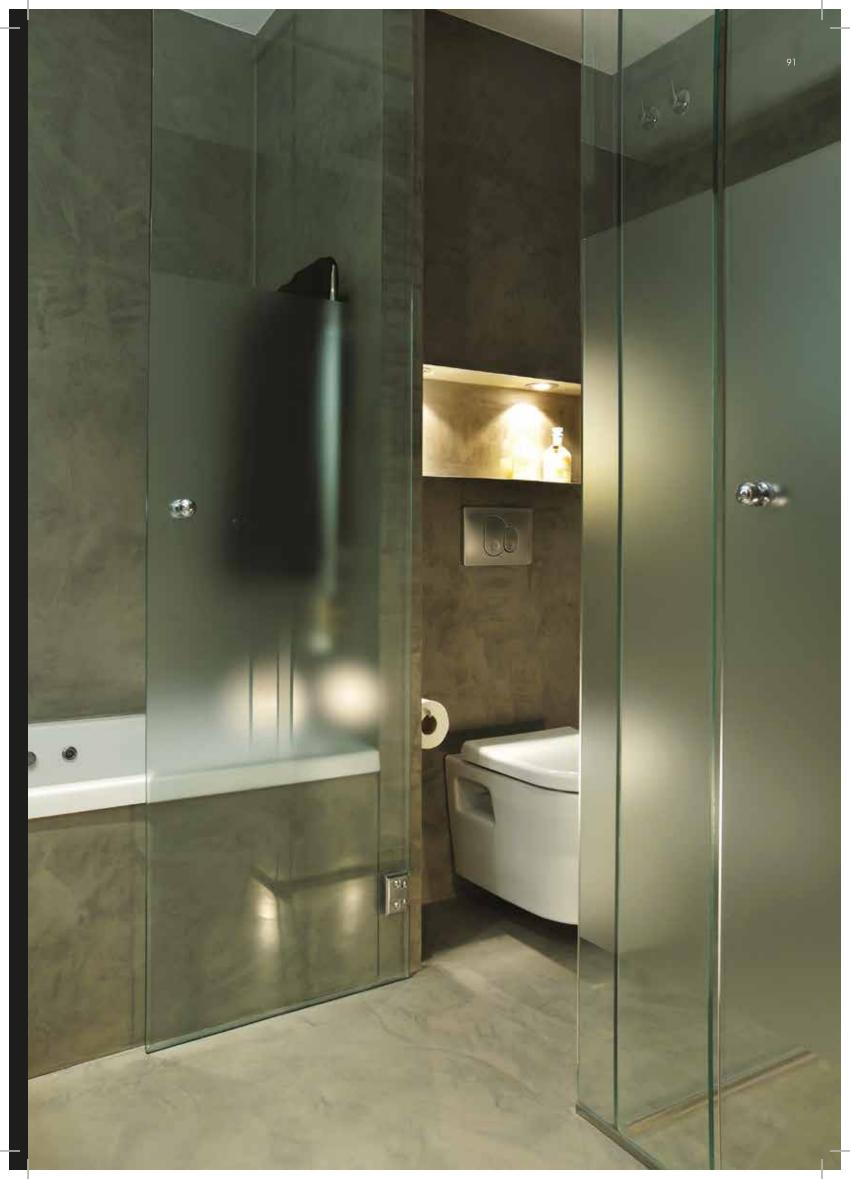

lic Based, Silicon Added Interior and Exterior Primer







**BETON CONTACT** 

Exposed Concrete Surface Primer



ACRYLIC PRIMER 1X7

Transparent, Concentrated Interior Surface Primer





ACRYLIC PUTTY INTERIOR Acrylic Based, Interior Putty ACRYLIC PUTTY EXTERIOR Acrylic Based, Exterior Putty

ACRYLICPUTTY







# MICROCEMENT





#### MICROCEMENT

San Deco Microcement is a smooth cement based polymer coating system intended for floorings and wall surfaces as part of indoor and outdoor applications. Thanks to its 2 mm thickness and excellent adhesive characteristic on multiple surfaces, it is ideal for renovation projects to achieve quick renovation without the need to remove the existing material.



### LIVING SPACE APPLICATION





# KITCHEN APPLICATION





# BATHROOM APPLICATION





# OUTDOOR APPLICATION





# OFFICE APPLICATION





# STAIRCASE APPLICATION









#### STENCIL COLLECTION

You can make a big difference on your walls with small touches by San Deco special Stencil collection. It's extremely easy for you to change the tone of your spaces with 5 different stencil collections, choose any stencil you like and add a stylish touch to your walls.





CLASSIC STENCIL COLLECTION









PALATIUM



FINE





CHARTA



STILLC

PLAZZO





# NATURE PATTERNS

















DAISY

POMEGRANATE

# MOROCCAN YARDS







OLD MEDINA

MOROCCO

## INDIAN DAMASK









AYUR - VEDA







KARMA



ORIENTAL

DAMASKO



ZEN GARDENS











San Deco Steel Finishing Trowel 240x100 mm / 200x80 mm



San Deco Rhombus Trowel 240x120 mm



San Deco Steel Mini Trowel