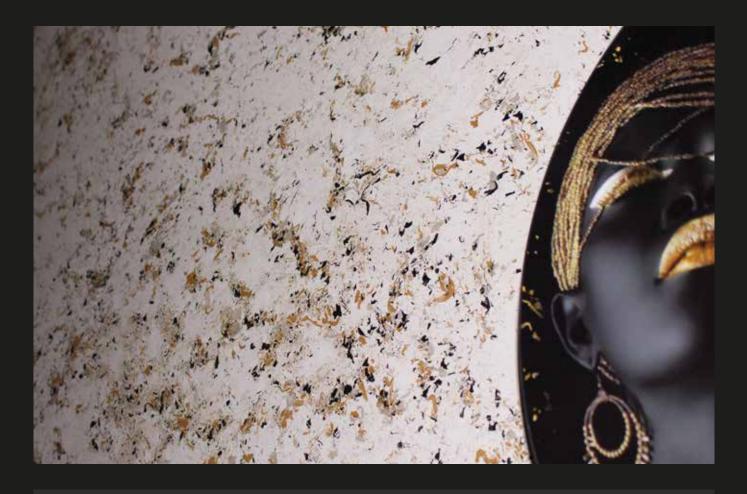

AI

While Marmorosso Marmorino brings the magnificence of antique marble, it allows for creating spaces that breathe with its mineral structure and natural lime texture.

\* You can apply Sandecoshield (matte or gloss) on top of completely dried application for exterior and humid interior surfaces.