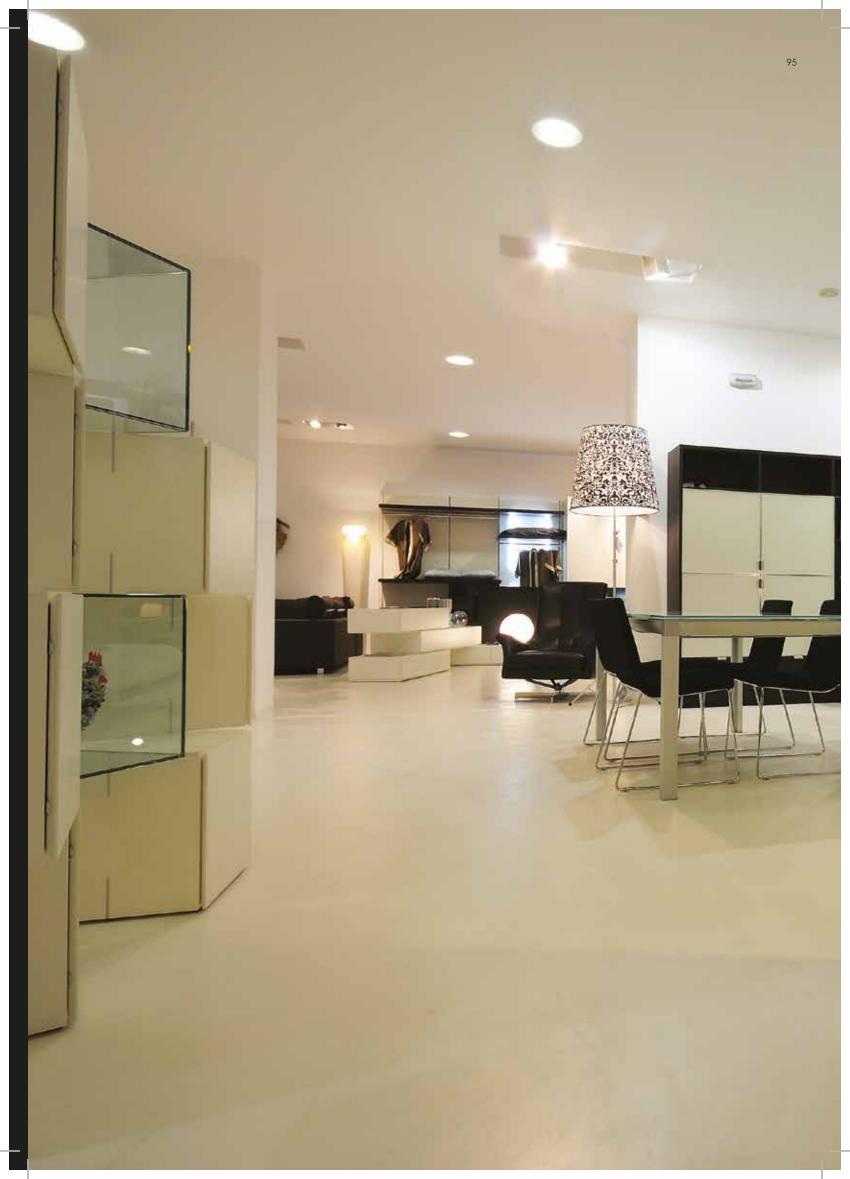

**BETON CONTACT** 

Exposed Concrete Surface Primer



ACRYLIC PRIMER 1X7

Transparent, Concentrated Interior Surface Primer





ACRYLIC PUTTY INTERIOR Acrylic Based, Interior Putty ACRYLIC PUTTY EXTERIOR Acrylic Based, Exterior Putty

ACRYLICPUTTY







# MICROCEMENT





#### MICROCEMENT

San Deco Microcement is a smooth cement based polymer coating system intended for floorings and wall surfaces as part of indoor and outdoor applications. Thanks to its 2 mm thickness and excellent adhesive characteristic on multiple surfaces, it is ideal for renovation projects to achieve quick renovation without the need to remove the existing material.



### LIVING SPACE APPLICATION





# KITCHEN APPLICATION





# BATHROOM APPLICATION





# OUTDOOR APPLICATION





# OFFICE APPLICATION





# STAIRCASE APPLICATION









#### STENCIL COLLECTION

You can make a big difference on your walls with small touches by San Deco special Stencil collection. It's extremely easy for you to change the tone of your spaces with 5 different stencil collections, choose any stencil you like and add a stylish touch to your walls.





CLASSIC STENCIL COLLECTION









PALATIUM



FINE





CHARTA



STILLC

PLAZZO





# NATURE PATTERNS

















DAISY

POMEGRANATE

# MOROCCAN YARDS







OLD MEDINA

MOROCCO

## INDIAN DAMASK









AYUR - VEDA







KARMA



ORIENTAL

DAMASKO



ZEN GARDENS











San Deco Steel Finishing Trowel 240x100 mm / 200x80 mm



San Deco Rhombus Trowel 240x120 mm



San Deco Steel Mini Trowel



San Deco Steel Flexible Trowel 240 x 100 mm



San