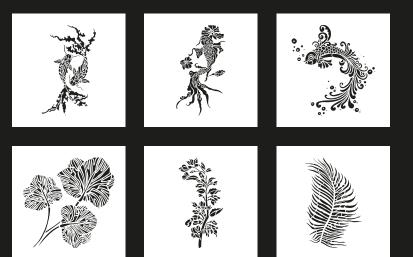

#### STENCIL COLLECTION

You can make a big difference on your walls with small touches by San Deco special Stencil collection. It's extremely easy for you to change the tone of your spaces with 5 different stencil collections, choose any stencil you like and add a stylish touch to your walls.