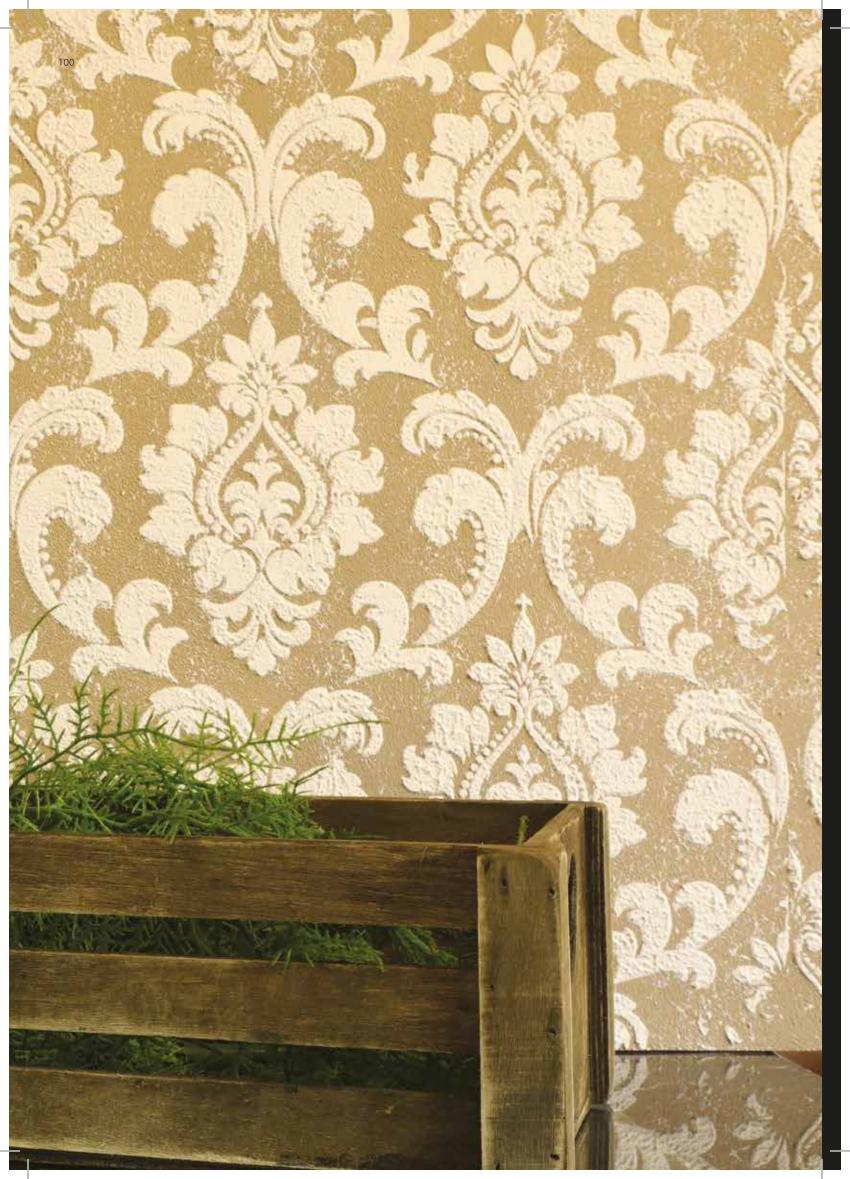

## INDIAN DAMASK

AYUR - VEDA

KARMA

ORIENTAL

DAMASKO

ZEN GARDENS

San Deco Steel Finishing Trowel 240x100 mm / 200x80 mm

San Deco Rhombus Trowel 240x120 mm