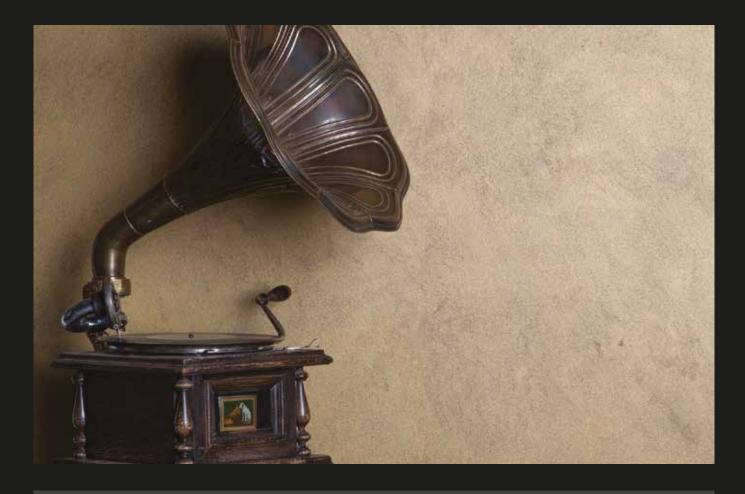

Redefining the texture of antique stones in line with the modern architecture, Nostalgie allows for boldly applied soft touches that you want to see in your spaces thanks to its fiber additive content.