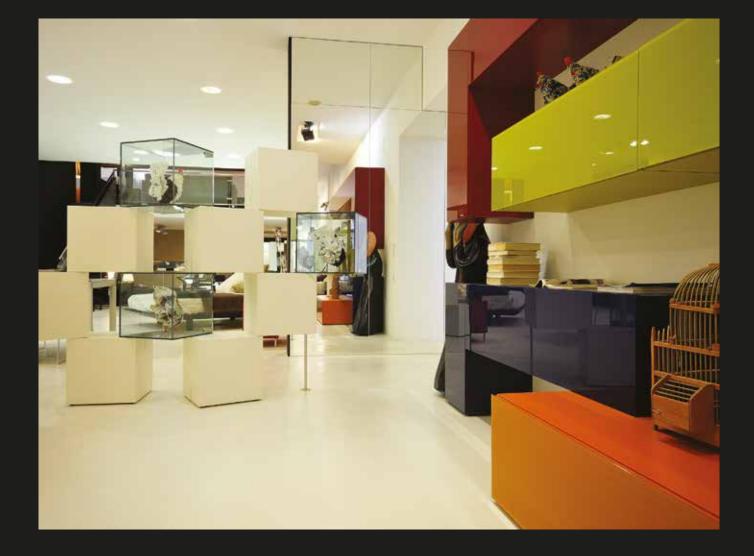

rior and Exterior Primer







**BETON CONTACT** 

Exposed Concrete Surface Primer



ACRYLIC PRIMER 1X7

Transparent, Concentrated Interior Surface Primer





ACRYLIC PUTTY INTERIOR Acrylic Based, Interior Putty ACRYLIC PUTTY EXTERIOR Acrylic Based, Exterior Putty

ACRYLICPUTTY







# MICROCEMENT





#### MICROCEMENT

San Deco Microcement is a smooth cement based polymer coating system intended for floorings and wall surfaces as part of indoor and outdoor applications. Thanks to its 2 mm thickness and excellent adhesive characteristic on multiple surfaces, it is ideal for renovation projects to achieve quick renovation without the need to remove the existing material.



### LIVING SPACE APPLICATION





# KITCHEN APPLICATION





# BATHROOM APPLICATION





# OUTDOOR APPLICATION





# OFFICE APPLICATION





# STAIRCASE APPLICATION









#### STENCIL COLLECTION

You can make a big difference on your walls with small touches by San Deco special Stencil collection. It's extremely easy for you to change the tone of your spaces with 5 different stencil collections, choose any stencil you like and add a stylish touch to your walls.





CLASSIC STENCIL COLLECTION









PALATIUM



FINE





CHARTA



STILLC

PLAZZO





# NATURE PATTERNS

















DAISY

POMEGRANATE

# MOROCCAN YARDS







OLD MEDINA

MOROCCO

## INDIAN DAMASK









AYUR - VEDA







KARMA



ORIENTAL

DAMASKO



ZEN GARDENS











San Deco Steel Finishing Trowel 240x100 mm / 200x80 mm



San Deco Rhombus Trowel 240x120 mm



San Deco Steel Mini Trowel



San Deco Steel Flexible Tro