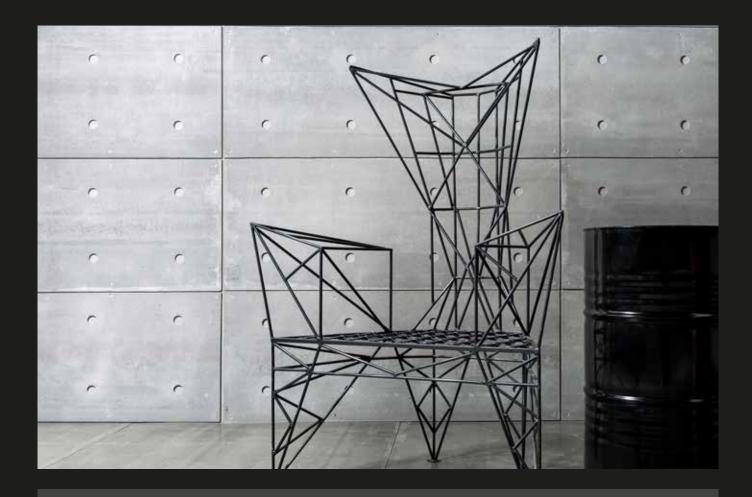

## BETON DECO EXPOSED CONCRETE DECORATIVE COATING WITH NATURAL LIME ADDITIVE

Beton Deco brings the plain and contemporary architecture to your walls with an industrial approach thanks to its exposed concrete appearance.

\* Exterior version of the Beton Deco product is also available.

Thanks to its natural lime and marble powder content, Obiante allows for unique stylish designs besides its excellent coating properties.