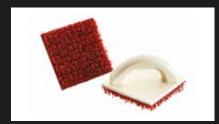

Sponge Trowel (Sponge Trowel for Microcement) 150 x 290 mm

Sandeco Gold-Plated Handled Steel Finish Trowel 200 x 80 mm