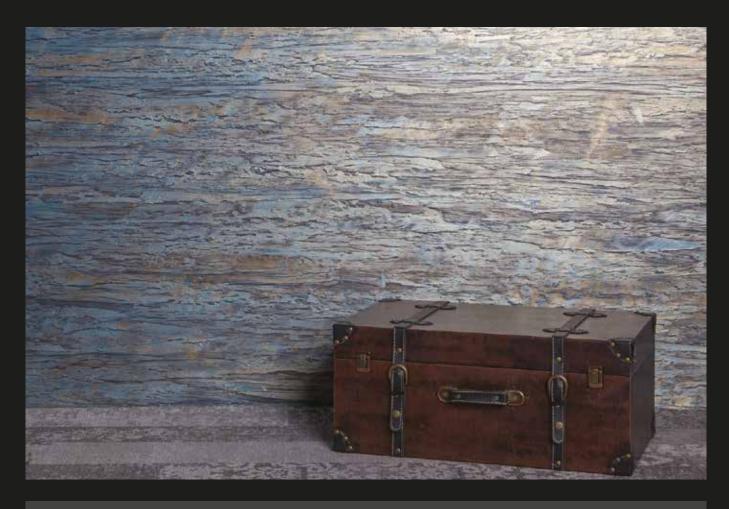

### DECOSTUCCO MARBLE EFFECT VENETIAN PLASTER

Decostucco adds a magnificent appearance to spaces by combining the natural marble texture with a wide range of colors and gloss.

NOSTALGIE ANTIQUE DECORATIVE COATING COMBINED WITH FINISHING PAINT

Apply on top of Decostucco for glossy marble appearance. As a water based product, it's not harmful to human health or environment.