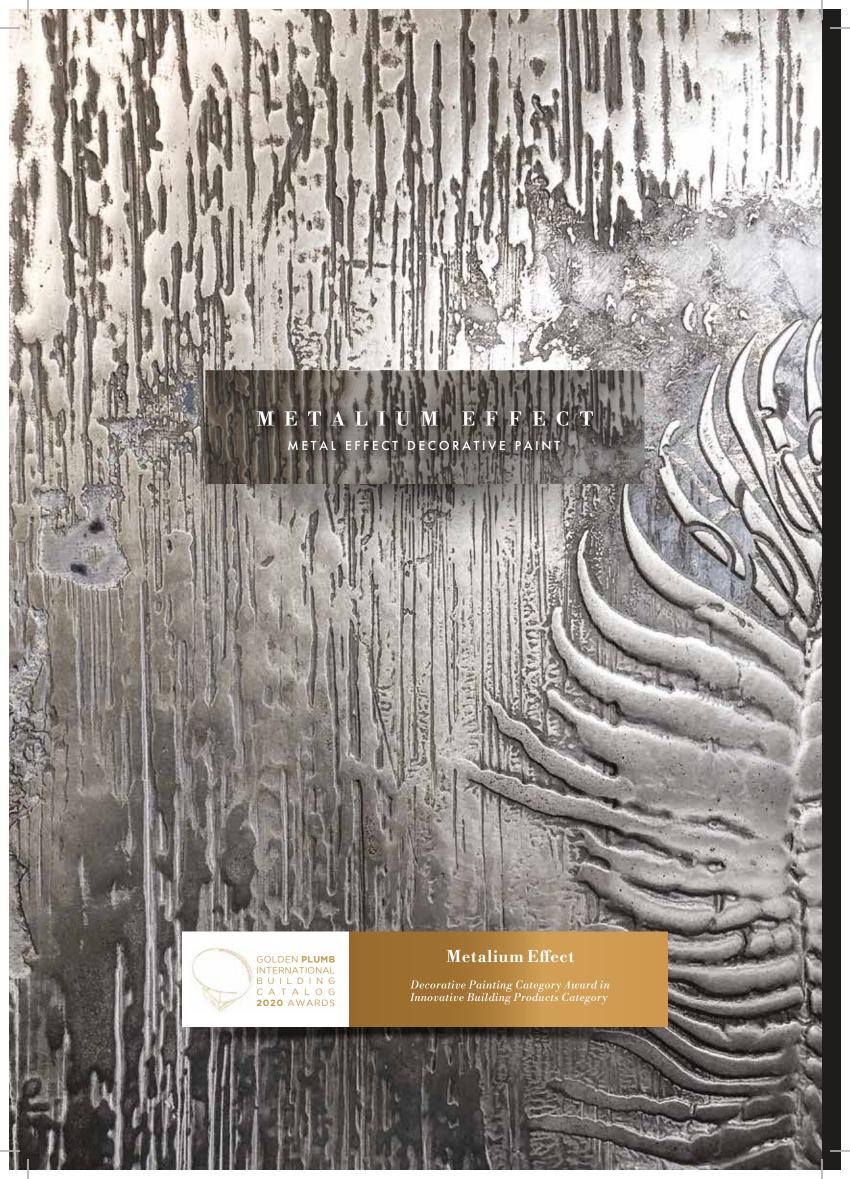

#### **APPLICATION TOOLS**

You can use the shine, reflection and nobility of the metal freely in your spaces with our Metalium Effect product.

MARMOROSSO MARMORINO ANTIQUE MARBLE INTERIOR COATING

> LIGHT IN Huttern HOUITOIAI VINTAGE INTERSORT AS OF WORLD

AI

While Marmorosso Marmorino brings the magnificence of antique marble, it allows for creating spaces that breathe with its mineral structure and natural lime texture.

\* You can apply Sandecoshield (matte or gloss) on top of completely dried application for exterior and humid interior surfaces.