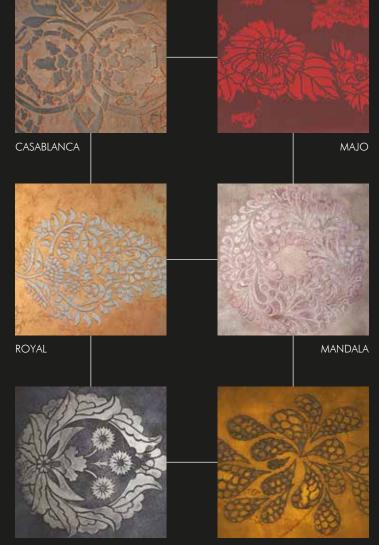

#### STENCIL COLLECTION

You can make a big difference on your walls with small touches by San Deco special Stencil collection. It's extremely easy for you to change the tone of your spaces with 5 different stencil collections, choose any stencil you like and add a stylish touch to your walls.