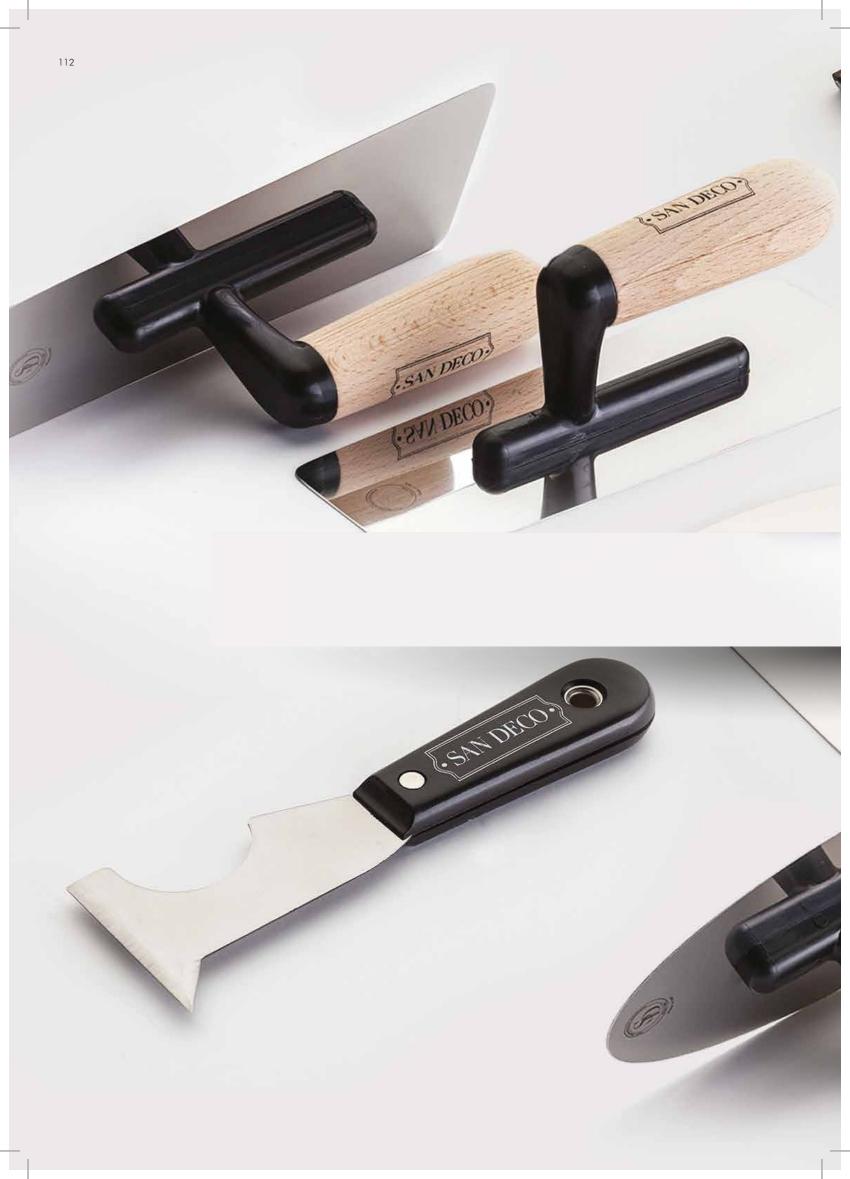

San Deco Steel Mini Trowel

San Deco Steel Flexible Trowel 240 x 100 mm

San Deco Steel Trowel (Eco)

San Deco Steel Jagged Trowel 280 x 120 mm

San Deco Pvc Plastic Trowel 230 x 80 mm

San Deco Premium Flexible Steel Finishing Trowel

San Deco Premium Cement Steel Finishing Trowel

San Deco Premium Flexible Steel Finishing Trowel

San Deco Wooden Handle Mixing Spatula 140 x 30 mm

San Deco Medium Density Sponge Trowel 210 x 130 mm

**San Deco Texture Trowel** 15 x 15 cm

**San Deco Large Effect Buffer** 15 x 15 cm

San Deco Effect Spatula

**San Deco Steel Spatula** 100 mm / 80 mm

San Deco Jagged Spatula 120 mm

San Deco Multipurpose Spatula - Scraper

San Deco Special Effect Brush 120 mm / 70 mm

San Deco Special Double Headed Effect Brush 2x70 mm

San Deco Shaping Applicator

San Deco Decorative Roller Crocodile

San Deco Decorative Roller Granite

San Deco Decorative Roller Snake

San Deco Decorative Roller Viper

Sponge Trowel (Sponge Trowel for Microcement) 150 x 290 mm

Sandeco Gold-Plated Handled Steel Finish Trowel 200 x 80 mm