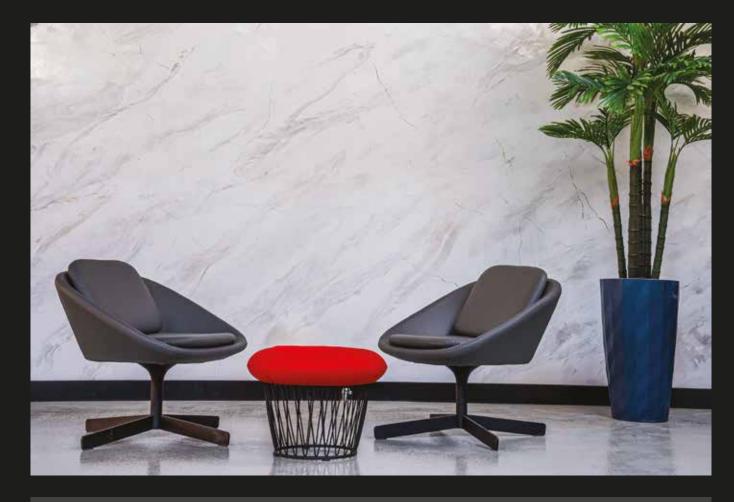

AI

While Marmorosso Marmorino brings the magnificence of antique marble, it allows for creating spaces that breathe with its mineral structure and natural lime texture.

\* You can apply Sandecoshield (matte or gloss) on top of completely dried application for exterior and humid interior surfaces.