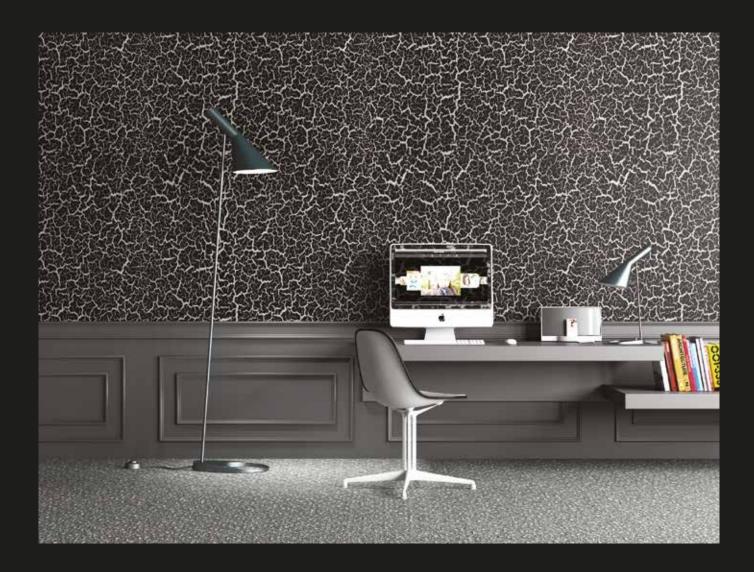

20

Galaxy Fosfor creates impressive and eye-catching forms on your walls by revealing the energy stored from various sources in the dark thanks to its phosphorus content.

\*

に、アビス

Adding a cracking effect to the surfaces applied, Crackie allows for creating antique looking spaces with its excellent texture.