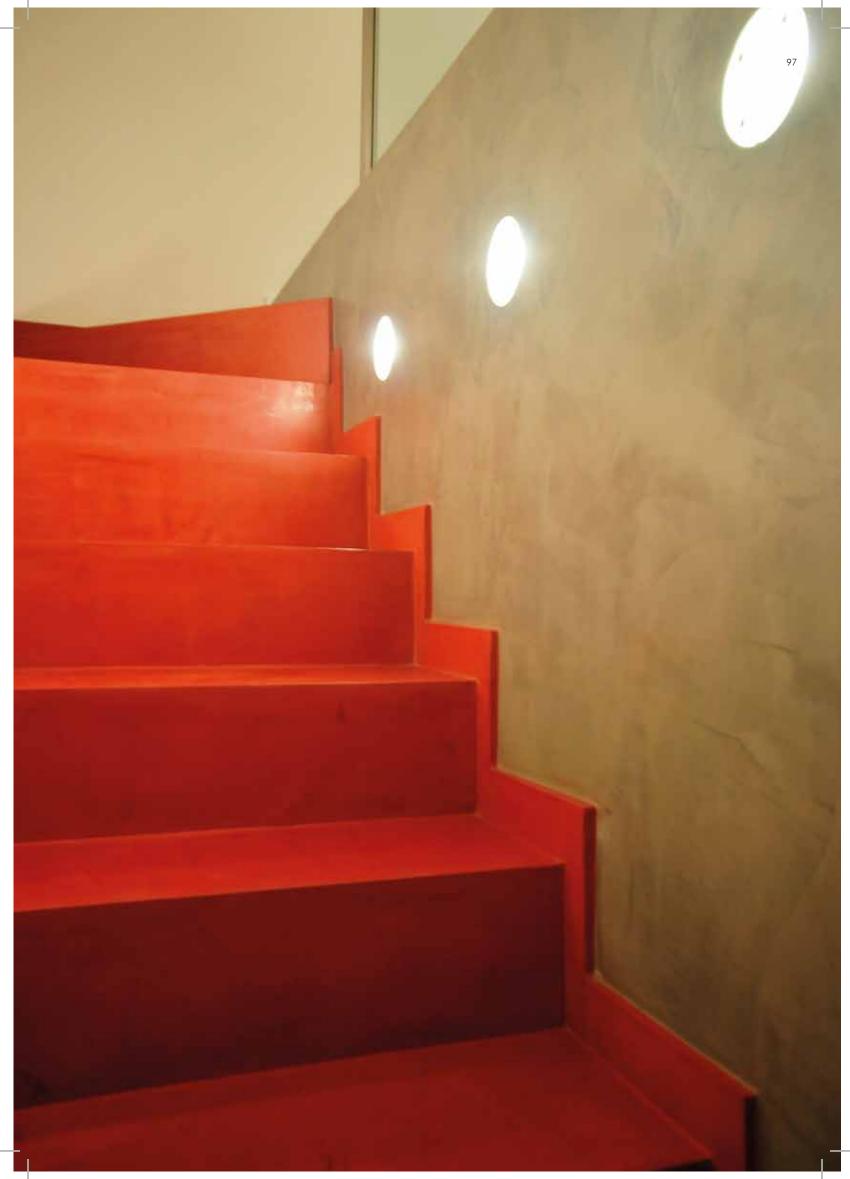

xposed Concrete Surface Primer



ACRYLIC PRIMER 1X7

Transparent, Concentrated Interior Surface Primer





ACRYLIC PUTTY INTERIOR Acrylic Based, Interior Putty ACRYLIC PUTTY EXTERIOR Acrylic Based, Exterior Putty

ACRYLICPUTTY







# MICROCEMENT





#### MICROCEMENT

San Deco Microcement is a smooth cement based polymer coating system intended for floorings and wall surfaces as part of indoor and outdoor applications. Thanks to its 2 mm thickness and excellent adhesive characteristic on multiple surfaces, it is ideal for renovation projects to achieve quick renovation without the need to remove the existing material.



### LIVING SPACE APPLICATION





# KITCHEN APPLICATION





# BATHROOM APPLICATION





# OUTDOOR APPLICATION





# OFFICE APPLICATION





# STAIRCASE APPLICATION









#### STENCIL COLLECTION

You can make a big difference on your walls with small touches by San Deco special Stencil collection. It's extremely easy for you to change the tone of your spaces with 5 different stencil collections, choose any stencil you like and add a stylish touch to your walls.





CLASSIC STENCIL COLLECTION









PALATIUM



FINE





CHARTA



STILLC

PLAZZO





# NATURE PATTERNS

















DAISY

POMEGRANATE

# MOROCCAN YARDS







OLD MEDINA

MOROCCO

## INDIAN DAMASK









AYUR - VEDA







KARMA



ORIENTAL

DAMASKO



ZEN GARDENS











San Deco Steel Finishing Trowel 240x100 mm / 200x80 mm



San Deco Rhombus Trowel 240x120 mm



San Deco Steel Mini Trowel



San Deco Steel Flexible Trowel 240 x 100 mm



San Deco Steel Trowel (Eco)



Sa