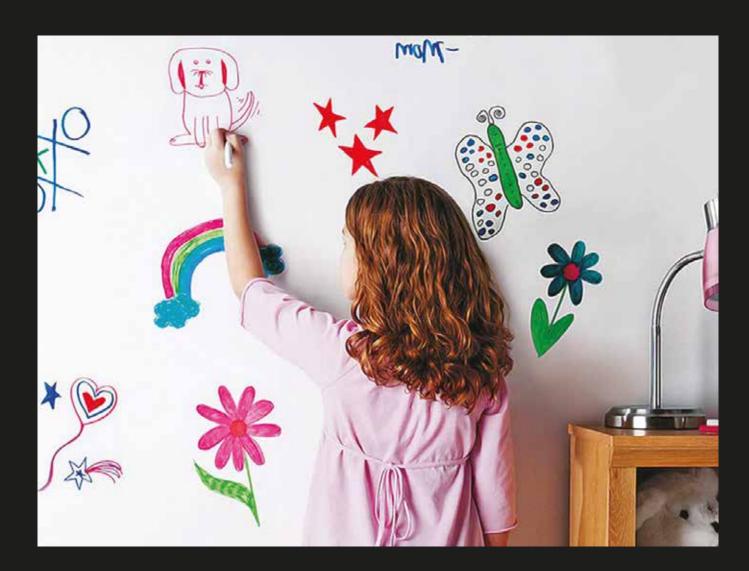

Think of a paint... Your walls, desks, doors, cabinets, and meeting rooms turn into a white board when you apply the paint.

2

Sandeco Chalkboard paint is an odor-free water based product used in decorative and artistic works. When applied, the application surface allows for working with chalks. You can achieve two functions on your walls simultaneously by applying Chalkboard on top of Sandeco Magnetic.