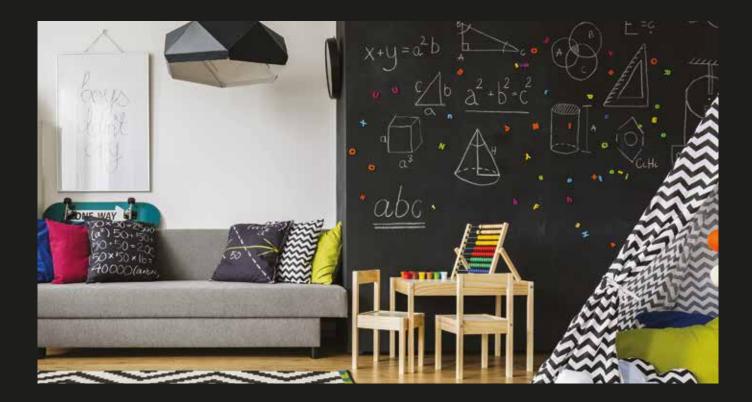

Think of a paint... Your walls, desks, doors, cabinets, and meeting rooms turn into a white board when you apply the paint.

2

Sandeco Chalkboard paint is an odor-free water based product used in decorative and artistic works. When applied, the application surface allows for working with chalks. You can achieve two functions on your walls simultaneously by applying Chalkboard on top of Sandeco Magnetic.