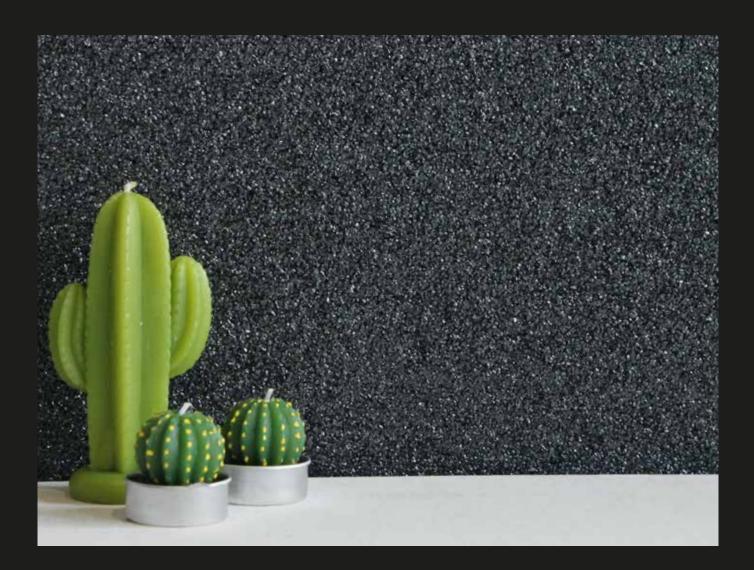

GALAXY ACRYLIC BASED, FLAKE ADDED DECORATIVE PAINT

3

N.

水

-

2

E

1 ton

Ê

-

AL.A

11 - 12

Galaxy will boost energy of your living quarters with the artsy touches you can achieve thanks to its flake content.

GALAXY FOSFOR ACRYLIC EMULSION BASED READY-TO-USE DECORATIVE PAINT WITH PHOSPHORUS FLAKE