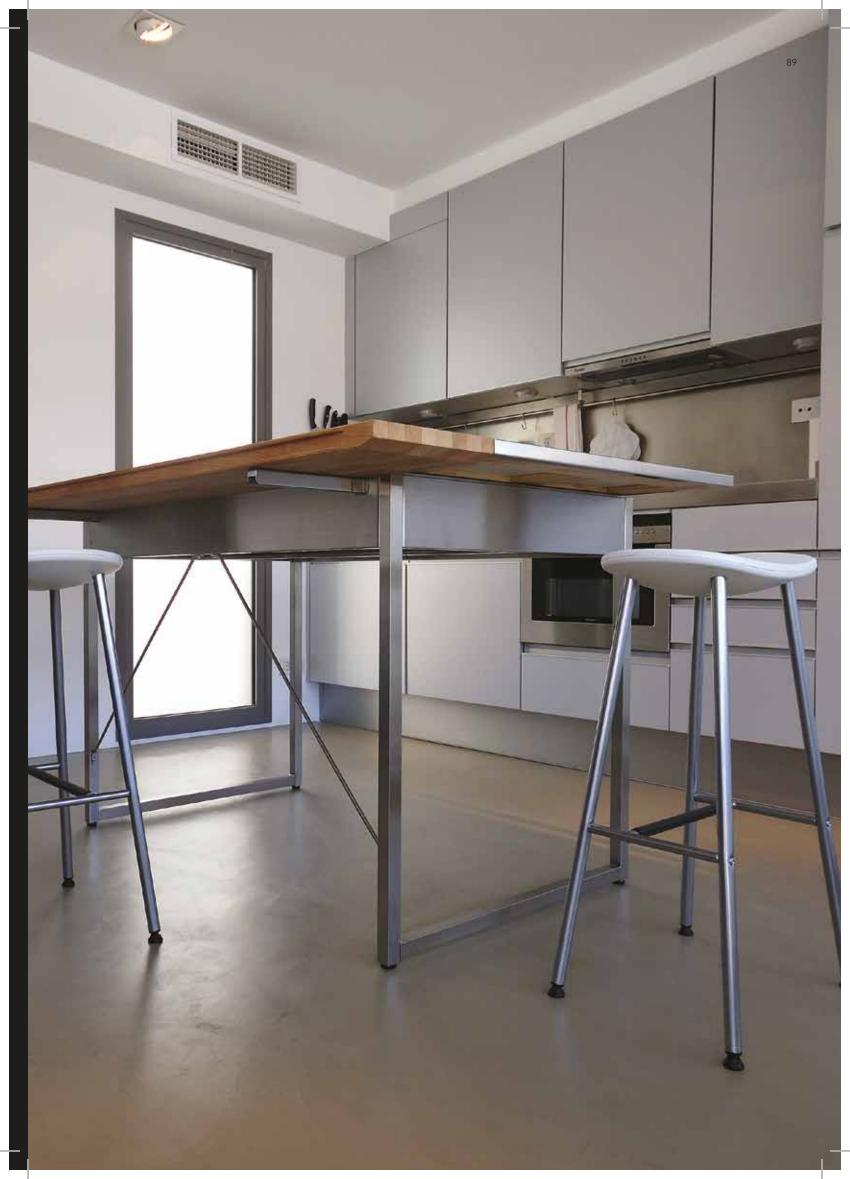

UTTIES



## UNIPRIMER

Acrylic Based, Silicon Added Interior and Exterior Primer







**BETON CONTACT** 

Exposed Concrete Surface Primer



ACRYLIC PRIMER 1X7

Transparent, Concentrated Interior Surface Primer





ACRYLIC PUTTY INTERIOR Acrylic Based, Interior Putty ACRYLIC PUTTY EXTERIOR Acrylic Based, Exterior Putty

ACRYLICPUTTY







# MICROCEMENT





#### MICROCEMENT

San Deco Microcement is a smooth cement based polymer coating system intended for floorings and wall surfaces as part of indoor and outdoor applications. Thanks to its 2 mm thickness and excellent adhesive characteristic on multiple surfaces, it is ideal for renovation projects to achieve quick renovation without the need to remove the existing material.



### LIVING SPACE APPLICATION





# KITCHEN APPLICATION





# BATHROOM APPLICATION





# OUTDOOR APPLICATION





# OFFICE APPLICATION





# STAIRCASE APPLICATION









#### STENCIL COLLECTION

You can make a big difference on your walls with small touches by San Deco special Stencil collection. It's extremely easy for you to change the tone of your spaces with 5 different stencil collections, choose any stencil you like and add a stylish touch to your walls.





CLASSIC STENCIL COLLECTION









PALATIUM



FINE





CHARTA



STILLC

PLAZZO





# NATURE PATTERNS

















DAISY

POMEGRANATE

# MOROCCAN YARDS







OLD MEDINA

MOROCCO

## INDIAN DAMASK









AYUR - VEDA







KARMA



ORIENTAL

DAMASKO



ZEN GARDENS











San Deco Steel Finishing Trowel 240x100 mm / 200x80 mm



San Deco Rhombus Trowel 240x120 mm