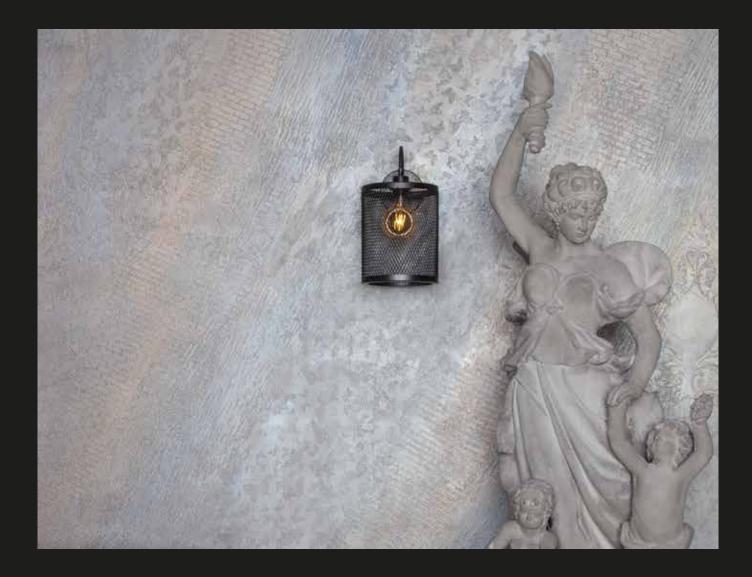

With its easily applied structure, Mirzasto reflects the color transitions in nature to your walls, by blending them with classical architextural textures.