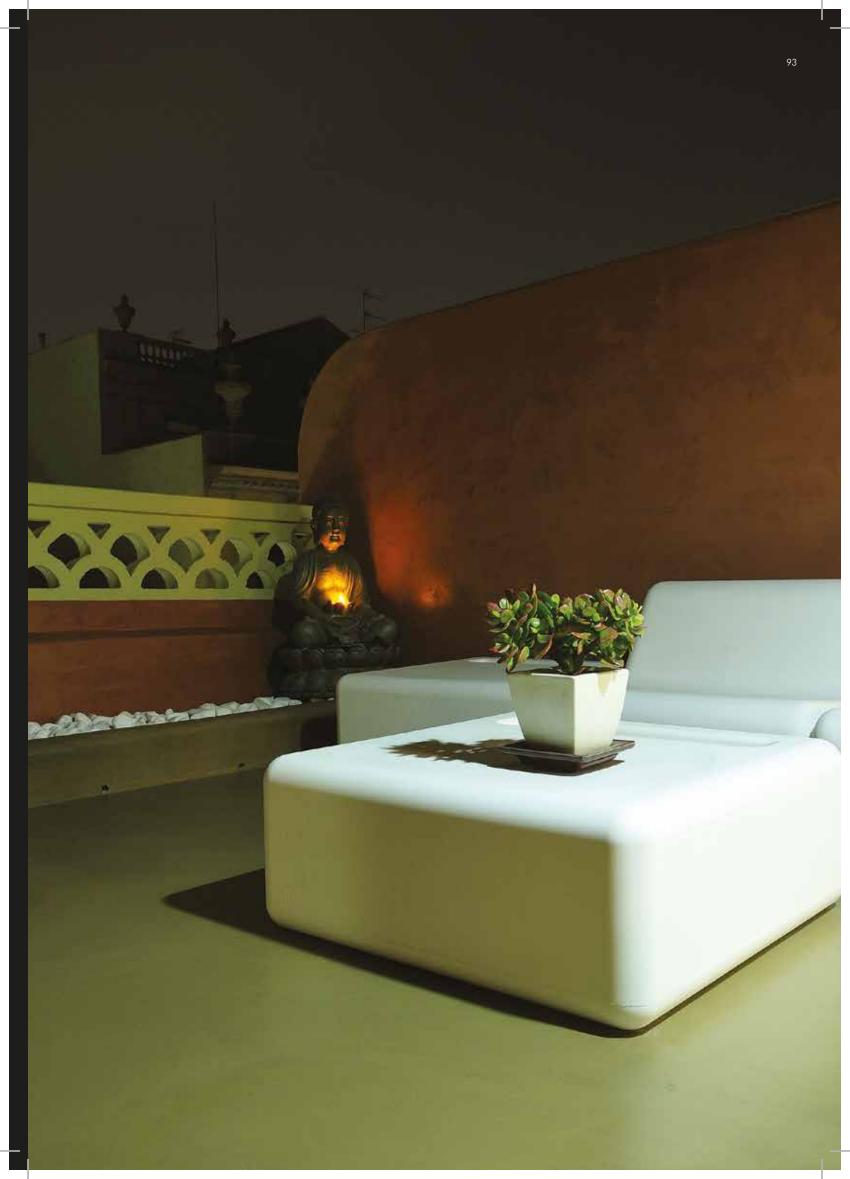

terior and Exterior Primer







**BETON CONTACT** 

Exposed Concrete Surface Primer



ACRYLIC PRIMER 1X7

Transparent, Concentrated Interior Surface Primer





ACRYLIC PUTTY INTERIOR Acrylic Based, Interior Putty ACRYLIC PUTTY EXTERIOR Acrylic Based, Exterior Putty

ACRYLICPUTTY







# MICROCEMENT





#### MICROCEMENT

San Deco Microcement is a smooth cement based polymer coating system intended for floorings and wall surfaces as part of indoor and outdoor applications. Thanks to its 2 mm thickness and excellent adhesive characteristic on multiple surfaces, it is ideal for renovation projects to achieve quick renovation without the need to remove the existing material.



### LIVING SPACE APPLICATION





# KITCHEN APPLICATION





# BATHROOM APPLICATION





# OUTDOOR APPLICATION





# OFFICE APPLICATION





# STAIRCASE APPLICATION









#### STENCIL COLLECTION

You can make a big difference on your walls with small touches by San Deco special Stencil collection. It's extremely easy for you to change the tone of your spaces with 5 different stencil collections, choose any stencil you like and add a stylish touch to your walls.





CLASSIC STENCIL COLLECTION









PALATIUM



FINE





CHARTA



STILLC

PLAZZO





# NATURE PATTERNS

















DAISY

POMEGRANATE

# MOROCCAN YARDS







OLD MEDINA

MOROCCO

## INDIAN DAMASK









AYUR - VEDA







KARMA



ORIENTAL

DAMASKO



ZEN GARDENS











San Deco Steel Finishing Trowel 240x100 mm / 200x80 mm



San Deco Rhombus Trowel 240x120 mm



San Deco Steel Mini Trowel



San Deco Steel Flexible T