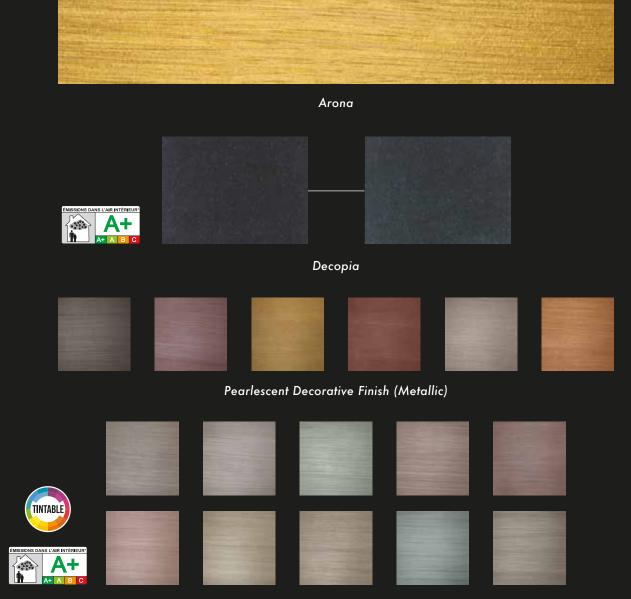

# DECORATIVE TOP COAT FINISH

Pearlescent Decorative Finish

Consisting of Pearlescent Decorative Finish, Glitter Decorative Finish, Arona and Decopia products, Decorative Top Coat Finish collection allows for unique finishing touches on top of effect product applications.

Glitter Decorative Finish: Top coat decorative product with glitter. Arona: Top coat decorative product with pearl. Decopia: Top coat decorative product with prismatic pearl.

\*

(F) (A)

0

Sandecoshield (gloss/matte) protective coating is a water based transparent topcoat product, and thanks to its special contents, it adds low dirt retention and high water repellent properties to the applied interior and exterior surfaces.