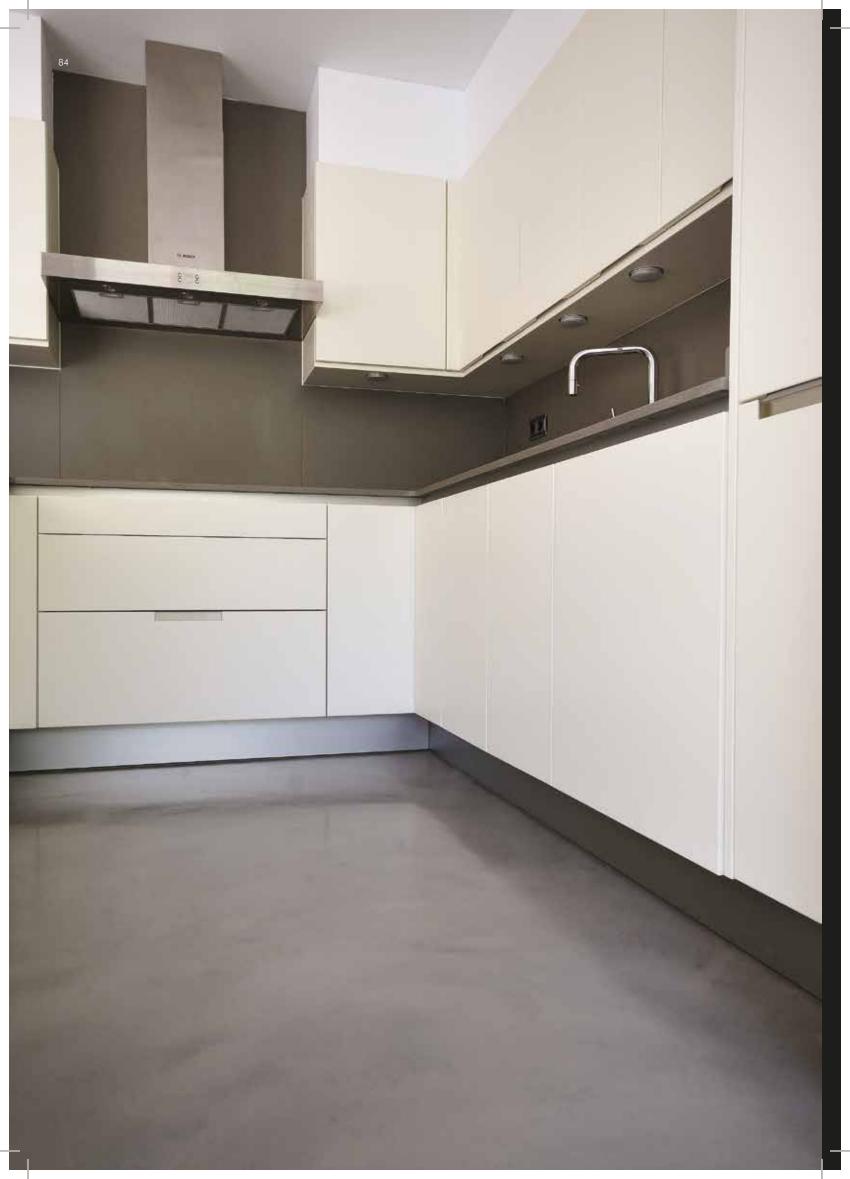

#### MICROCEMENT

San Deco Microcement is a smooth cement based polymer coating system intended for floorings and wall surfaces as part of indoor and outdoor applications. Thanks to its 2 mm thickness and excellent adhesive characteristic on multiple surfaces, it is ideal for renovation projects to achieve quick renovation without the need to remove the existing material.

# KITCHEN APPLICATION