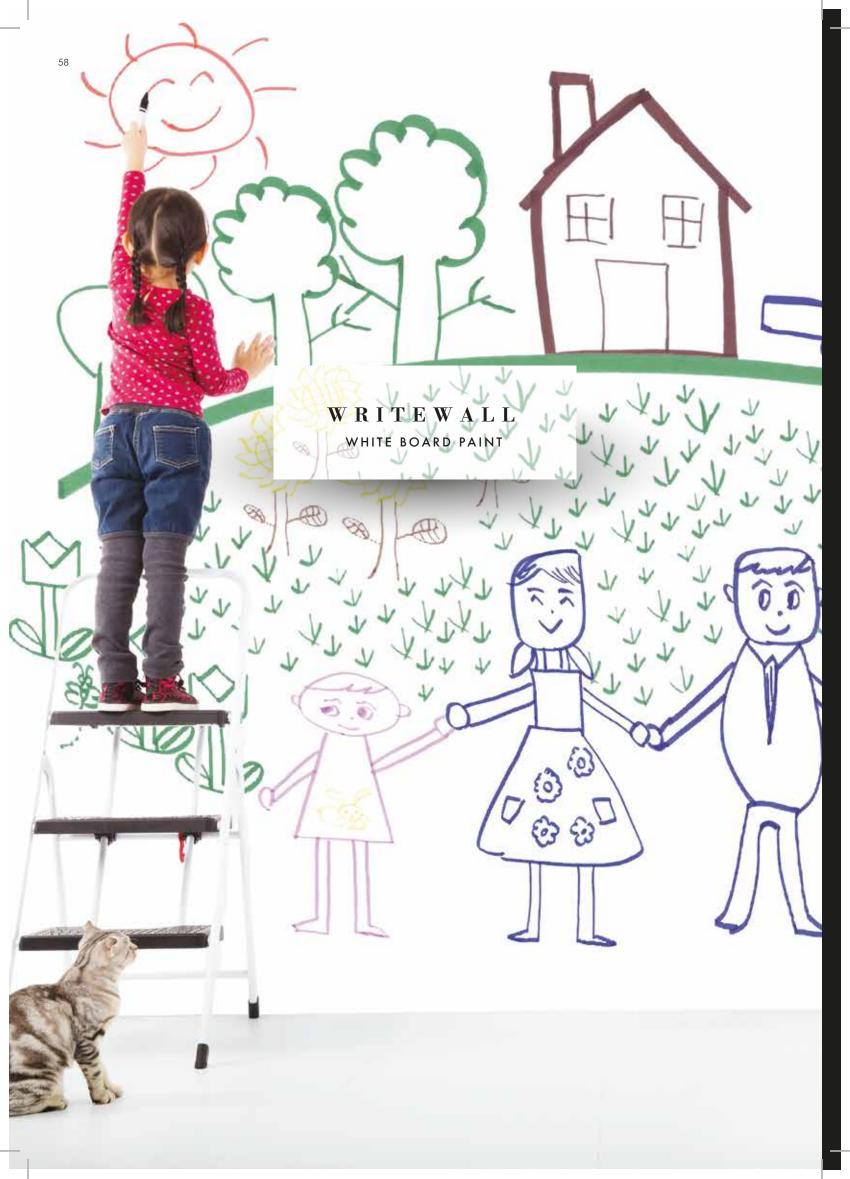

Think of a paint... Your walls, desks, doors, cabinets, and meeting rooms turn into a white board when you apply the paint.

2

Sandeco Chalkboard paint is an odor-free water based product used in decorative and artistic works. When applied, the application surface allows for working with chalks. You can achieve two functions on your walls simultaneously by applying Chalkboard on top of Sandeco Magnetic.