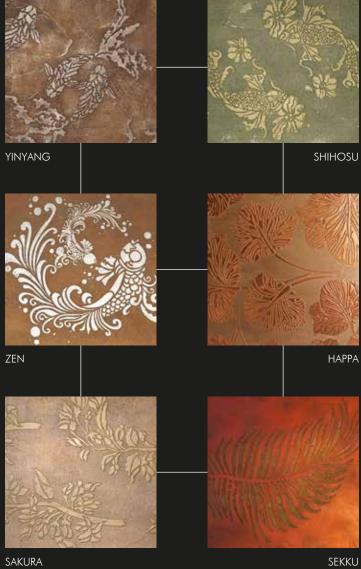

  - 110 ZEN GARDENS

## INDIAN DAMASK

AYUR - VEDA

KARMA

ORIENTAL

DAMASKO

ZEN GARDENS

San Deco Steel Finishing Trowel 240x100 mm / 200x80 mm

San Deco Rhombus Trowel 240x120 mm