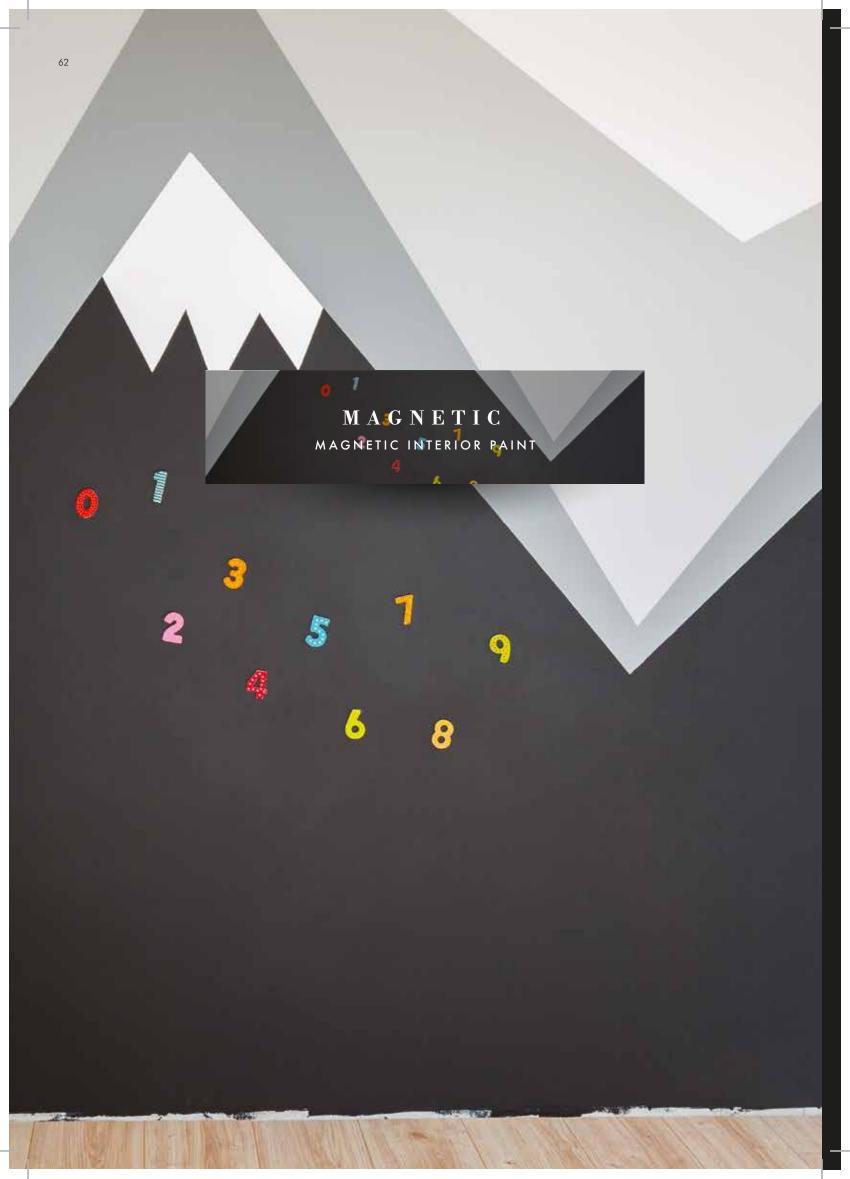

It's easy and fun to turn your walls into a magnetic board with Sandeco Magnetic.

PROJECTOR

San Deco Projector acts as a projection screen on the application surfaces.