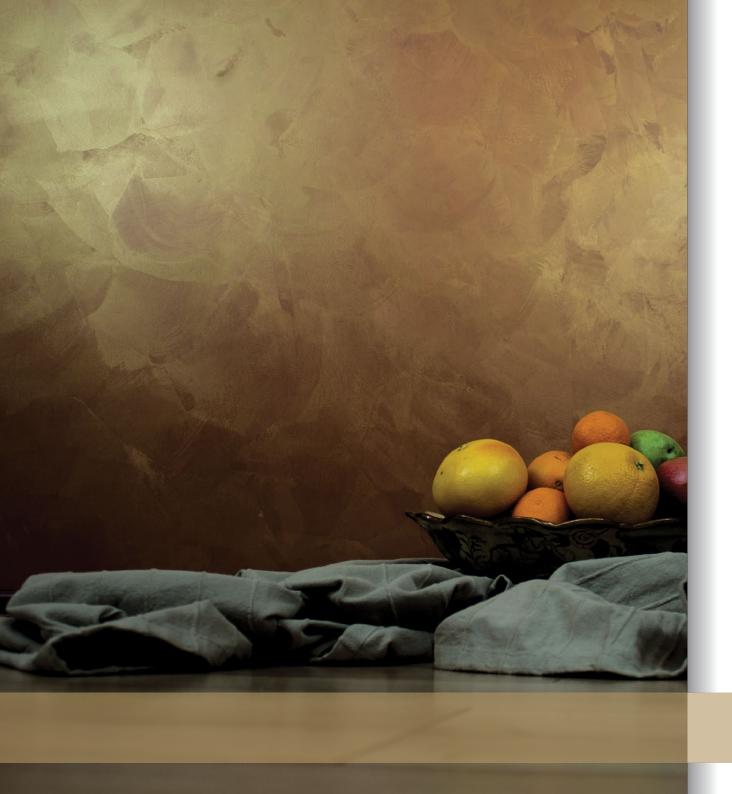

# **Atracto**

Bringing glimmer to your walls with the silky and attractive texture of the pearl, Atracto adds a unique touch to your spaces by offering a classic elegance.

### Atracto Gold Dark

**GOLD DARK BASE** 

2261