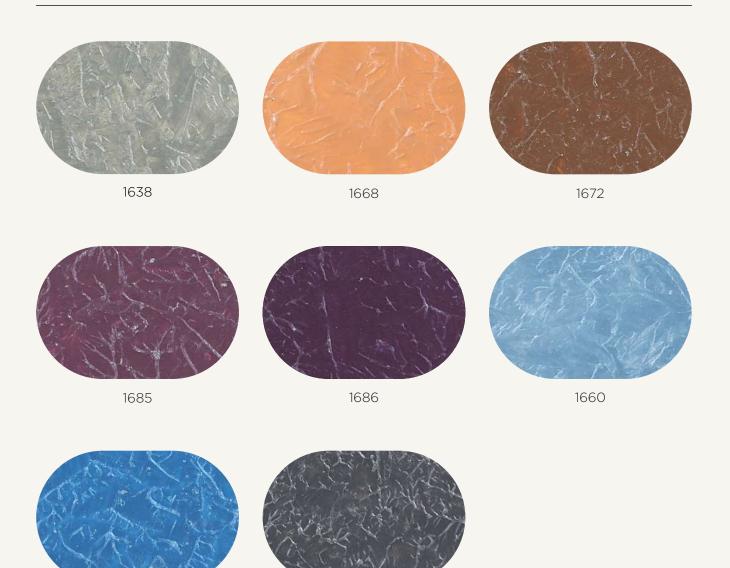

d adding an elegant touch to your walls, stands out from every angle with its refined shine and unique texture. It creates a stunning atmosphere, taking your aesthetic vision to the next level.

Enriched with special acrylic resins and pearlescent pigments, Arista, a decorative interior wall paint, brings a dynamic and captivating appearance to your places with its color tones that change depending on the angle of light.



#### Arista

SAN DECO



Digital color samples are for illustrative purposes only. Please note that factors such as pearlescent reflections, light quality, and screen variations can significantly impact color perception. For accurate and precise color selection, we recommend referring to printed color charts.

# Arista

SAN DECO



1673

1671

1639

# Arista

SAN DECO



1630

1640

# Theoretical Consumption and Other Information





Depending on surface smoothness, absorbency, and application techniques, for a single coat application:



The Consumption Amount (Single Coat) 1 liter covers  $6.0 - 7.5 m^2$ 



Application Tool *Roller* 

Effect Buffer



Number of Coats

For more information, please check the Technical Data Sheet.





Unique Paint Unique Places



sandecoofficial

info@sandeco.com.tr www.sandeco.com.tr/en/