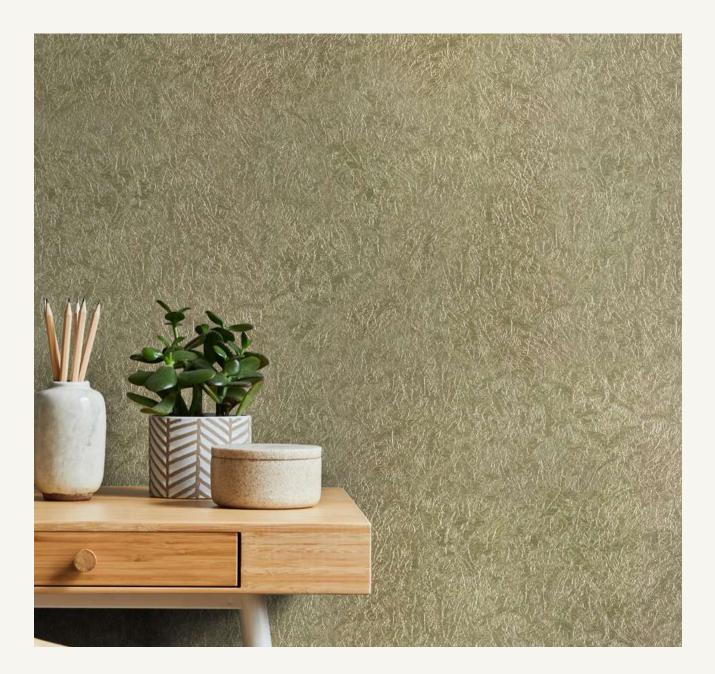

# The Enchanting Harmony of Light and Color

Arista, reflecting the spirit of interior places and adding an elegant touch to your walls, stands out from every angle with its refined shine and unique texture. It creates a stunning atmosphere, taking your aesthetic vision to the next level.

Enriched with special acrylic resins and pearlescent pigments, Arista, a decorative interior wall paint, brings a dynamic and captivating appearance to your places with its color tones that change depending on the angle of light.