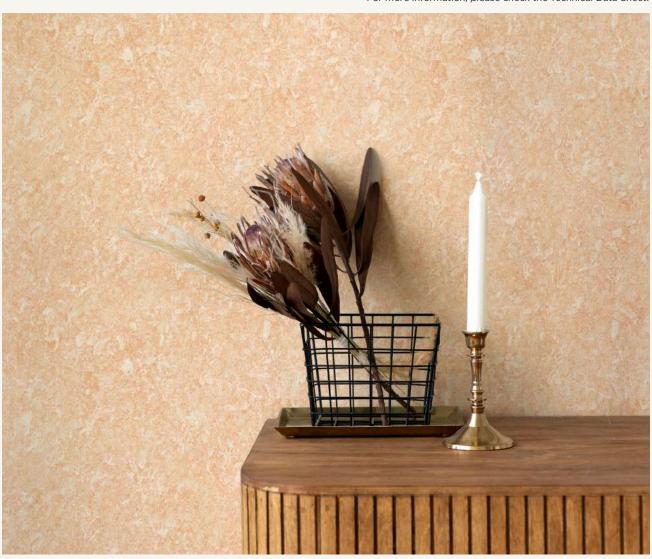

## Bold Details, Striking Spaces

Cometa transforms surfaces with its bold details, balanced texture, flake-added structure, and striking tones. It redefines aesthetics and brings a modern, sophisticated style to your spaces. Its unique composition creates eye-catching, contemporary appeal on every wall.

Cometa's flake-enhanced structure and stunning color transitions provide captivating aesthetics while effectively concealing surface imperfections. Combining functionality with elegance, it brings a unique charm to your interior.

## Cometa

Digital color samples are for illustrative purposes only. Please note that factors such as pearlescent reflections, light quality, and screen variations can significantly impact color perception. For accurate and precise color selection, we recommend referring to printed color charts.