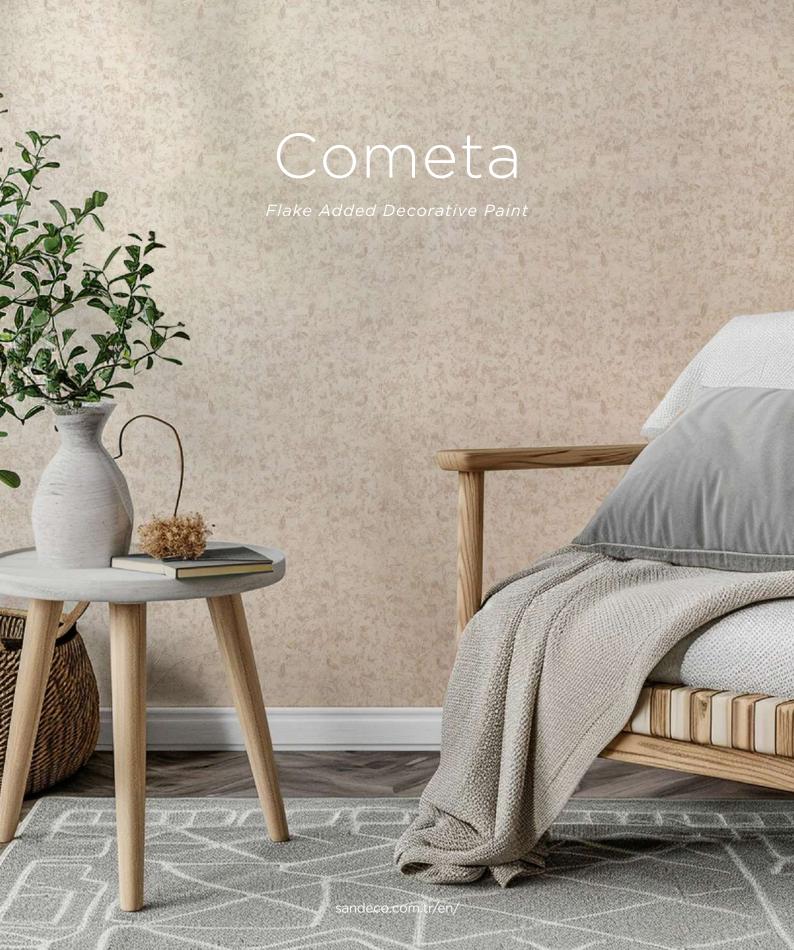

## Bold Details, Striking Spaces

Cometa transforms surfaces with its bold details, balanced texture, flake-added structure, and striking tones. It redefines aesthetics and brings a modern, sophisticated style to your spaces. Its unique composition creates eye-catching, contemporary appeal on every wall.

Cometa's flake-enhanced structure and stunning color transitions provide captivating aesthetics while effectively concealing surface imperfections. Combining functionality with elegance, it brings a unique charm to your interior.