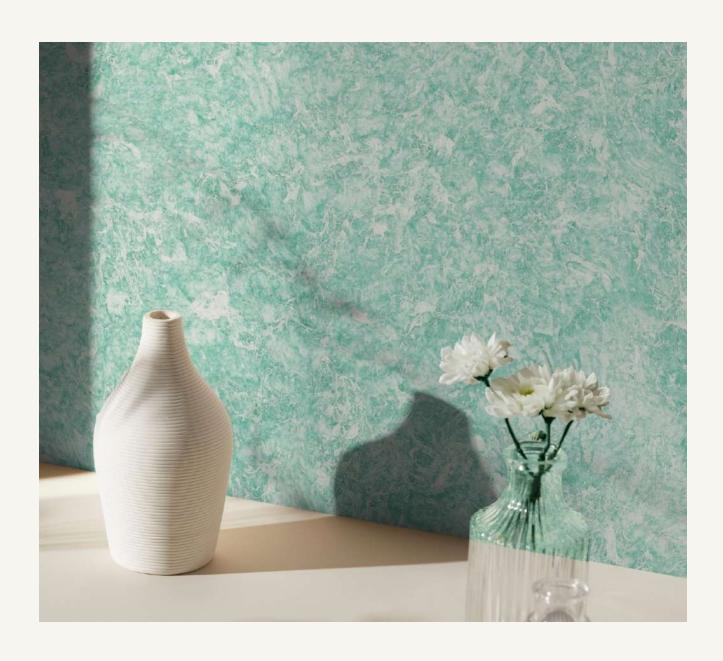

## Bold Details, Striking Spaces

Cometa transforms surfaces with its bold details, balanced texture, flake-added structure, and striking tones. It redefines aesthetics and brings a modern, sophisticated style to your spaces. Its unique composition creates eye-catching, contemporary appeal on every wall.

Cometa's flake-enhanced structure and stunning color transitions provide captivating aesthetics while effectively concealing surface imperfections. Combining functionality with elegance, it brings a unique charm to your interior.