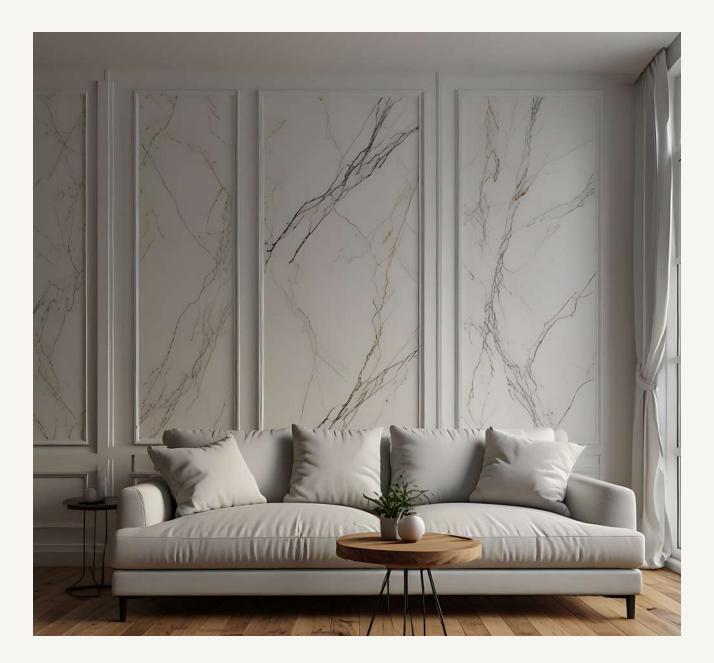

### Luxurious and Sophisticated Interios with the Marble Effect

Decostucco seamlessly complements any interior decor, infusing spaces with the natural beauty and elegance of marble while o<sup>~</sup> ering endless creative possibilities.

This acrylic emulsion-based decorative plaster features a putty-like texture and an extensive color palette, enhancing interiors with a luminous, airy ambiance that evokes a sense of spaciousness.

<

Digital color samples are for illustrative purposes only. Please note that factors such as pearlescent reflections, light quality, screen variations and polishing intensity during application can significantly impact color perception. For accurate and precise color selection, we recommend referring to printed color charts. The Wax product is optional and provides an additional gloss.