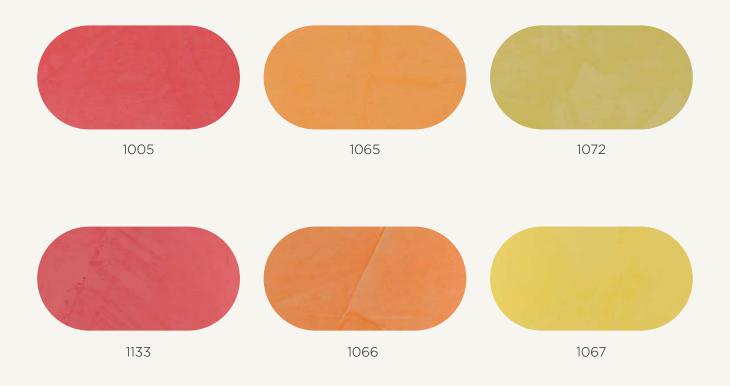

This acrylic emulsion-based decorative plaster features a putty-like texture and an extensive color palette, enhancing interiors with a luminous, airy ambiance that evokes a sense of spaciousness.

<

Digital color samples are for illustrative purposes only. Please note that factors such as pearlescent reflections, light quality, screen variations and polishing intensity during application can significantly impact color perception. For accurate and precise color selection, we recommend referring to printed color charts. The Wax product is optional and provides an additional gloss.