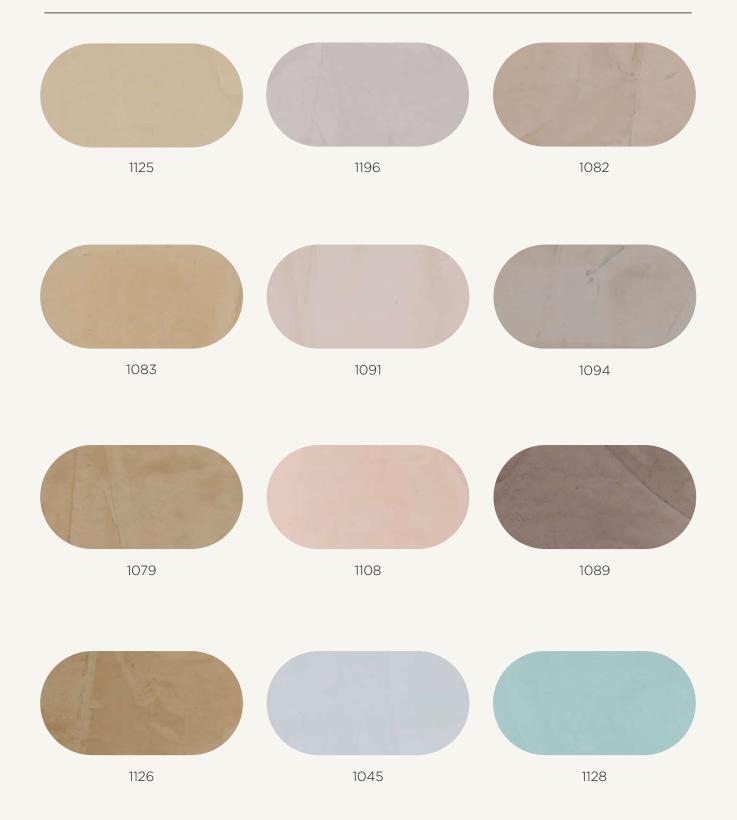

This acrylic emulsion-based decorative plaster features a putty-like texture and an extensive color palette, enhancing interiors with a luminous, airy ambiance that evokes a sense of spaciousness.

<

Digital color samples are for illustrative purposes only. Please note that factors such as pearlescent reflections, light quality, screen variations and polishing intensity during application can significantly impact color perception. For accurate and precise color selection, we recommend referring to printed color charts. The Wax product is optional and provides an additional gloss.