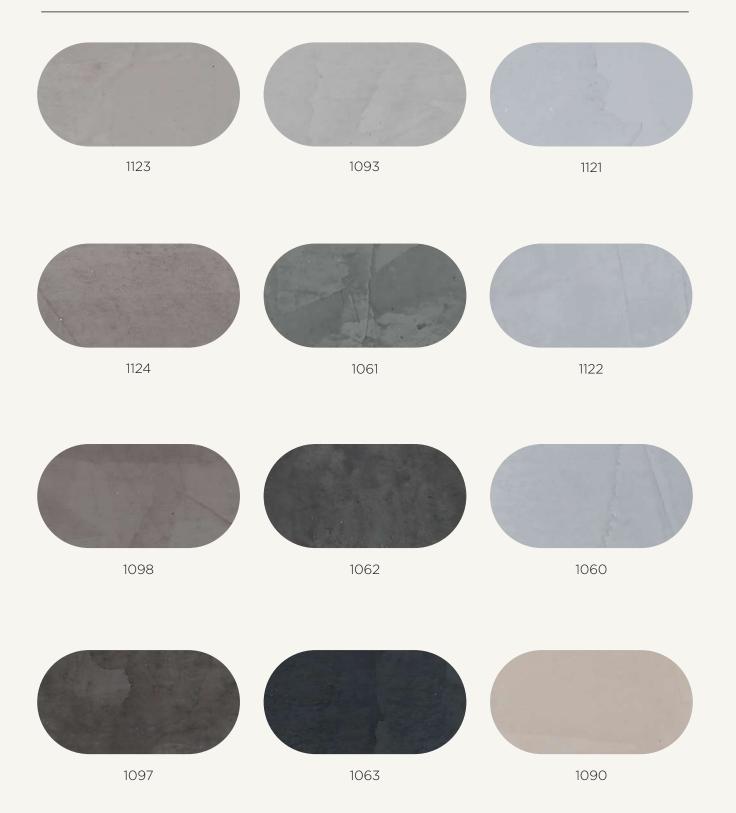

This acrylic emulsion-based decorative plaster features a putty-like texture and an extensive color palette, enhancing interiors with a luminous, airy ambiance that evokes a sense of spaciousness.

<

Digital color samples are for illustrative purposes only. Please note that factors such as pearlescent reflections, light quality, screen variations and polishing intensity during application can significantly impact color perception. For accurate and precise color selection, we recommend referring to printed color charts. The Wax product is optional and provides an additional gloss.