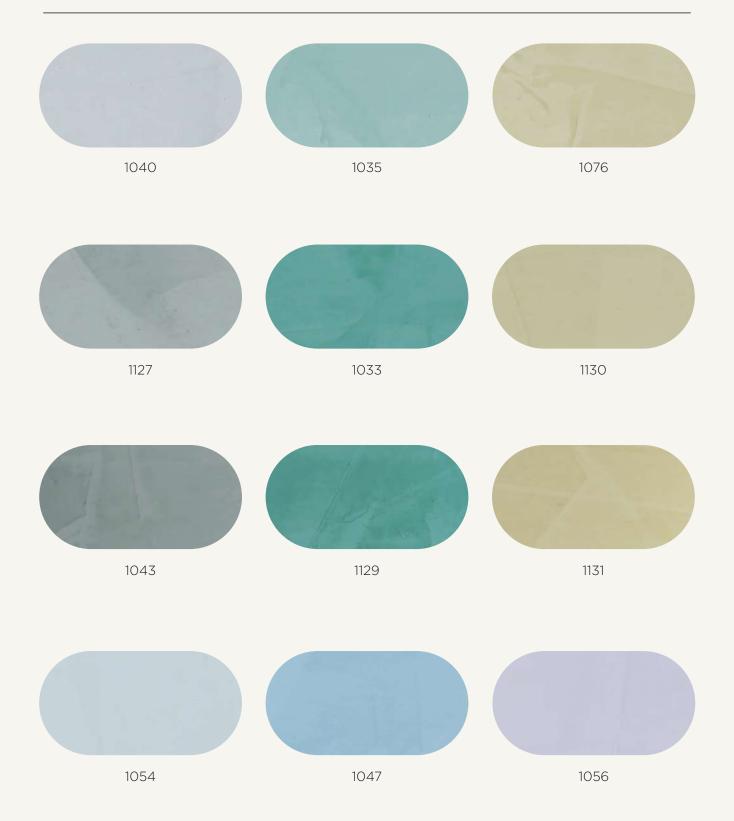

This acrylic emulsion-based decorative plaster features a putty-like texture and an extensive color palette, enhancing interiors with a luminous, airy ambiance that evokes a sense of spaciousness.

<

Digital color samples are for illustrative purposes only. Please note that factors such as pearlescent reflections, light quality, screen variations and polishing intensity during application can significantly impact color perception. For accurate and precise color selection, we recommend referring to printed color charts. The Wax product is optional and provides an additional gloss.