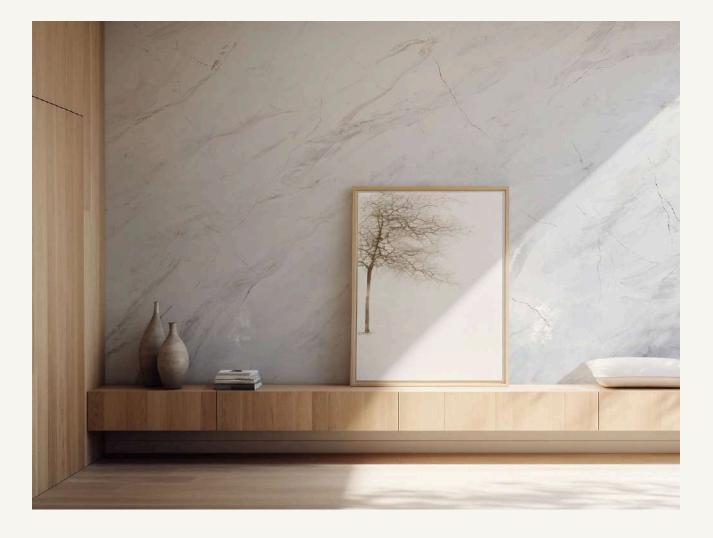

### Luxurious and Sophisticated Interios with the Marble Effect

Decostucco seamlessly complements any interior decor, infusing spaces with the natural beauty and elegance of marble while o<sup>~</sup> ering endless creative possibilities.

This acrylic emulsion-based decorative plaster features a putty-like texture and an extensive color palette, enhancing interiors with a luminous, airy ambiance that evokes a sense of spaciousness.

<

Digital color samples are for illustrative purposes only. Please note that factors such as pearlescent reflections, light quality, screen variations and polishing intensity during application can significantly impact color perception. For accurate and precise color selection, we recommend referring to printed color charts. The Wax product is optional and provides an additional gloss.