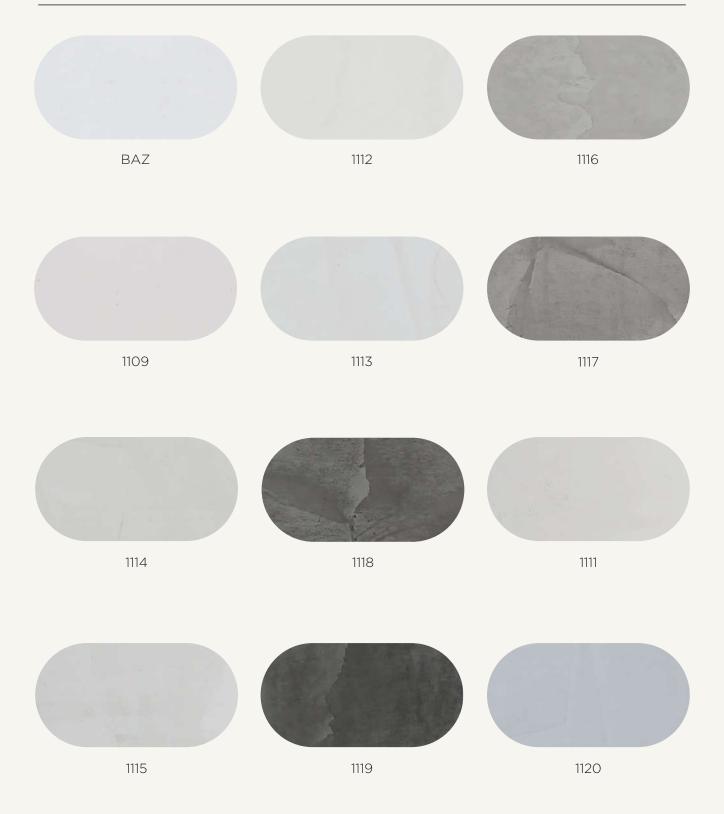

This acrylic emulsion-based decorative plaster features a putty-like texture and an extensive color palette, enhancing interiors with a luminous, airy ambiance that evokes a sense of spaciousness.

<

Digital color samples are for illustrative purposes only. Please note that factors such as pearlescent reflections, light quality, screen variations and polishing intensity during application can significantly impact color perception. For accurate and precise color selection, we recommend referring to printed color charts. The Wax product is optional and provides an additional gloss.