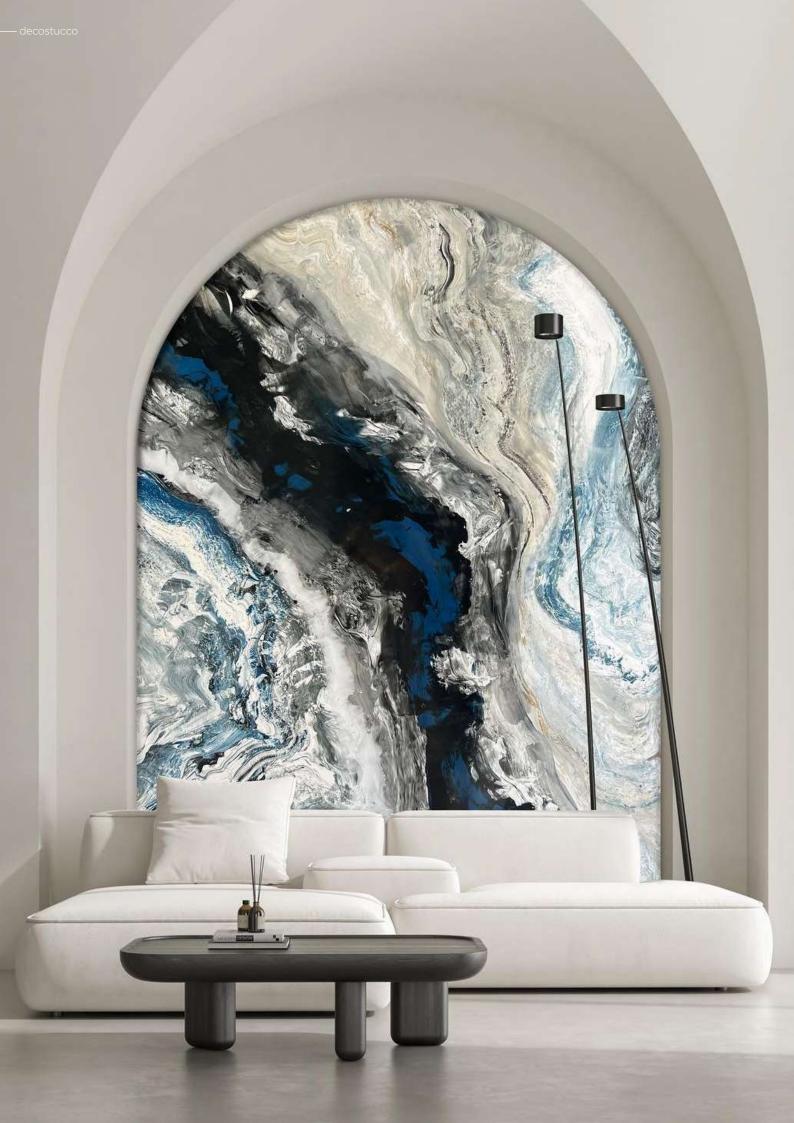

### Luxurious and Sophisticated Interios with the Marble Effect

Decostucco seamlessly complements any interior decor, infusing spaces with the natural beauty and elegance of marble while o<sup>~</sup> ering endless creative possibilities.

This acrylic emulsion-based decorative plaster features a putty-like texture and an extensive color palette, enhancing interiors with a luminous, airy ambiance that evokes a sense of spaciousness.

<

Digital color samples are for illustrative purposes only. Please note that factors such as pearlescent reflections, light quality, screen variations and polishing intensity during application can significantly impact color perception. For accurate and precise color selection, we recommend referring to printed color charts. The Wax product is optional and provides an additional gloss.