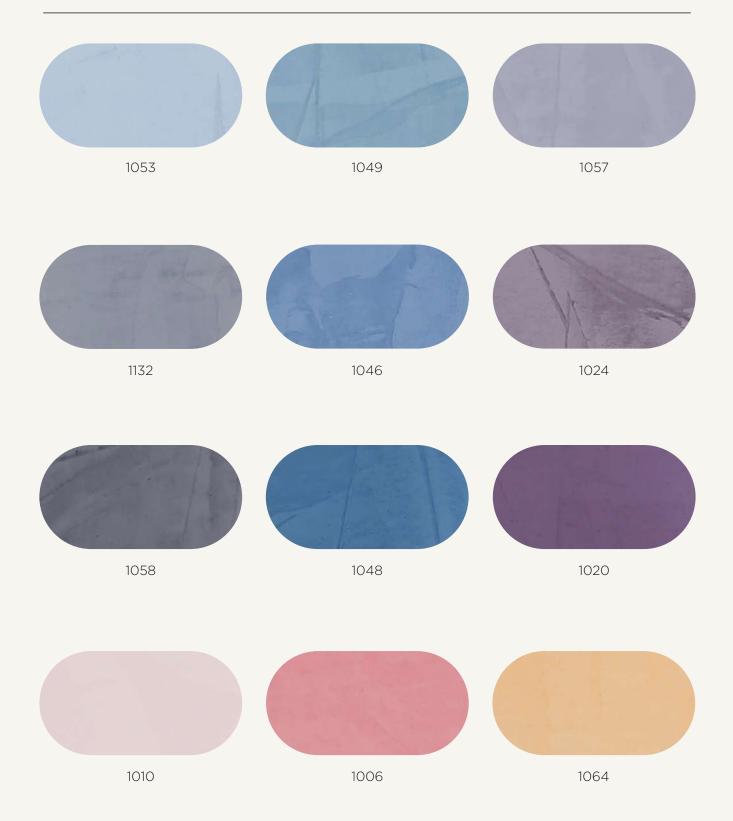

This acrylic emulsion-based decorative plaster features a putty-like texture and an extensive color palette, enhancing interiors with a luminous, airy ambiance that evokes a sense of spaciousness.

<

Digital color samples are for illustrative purposes only. Please note that factors such as pearlescent reflections, light quality, screen variations and polishing intensity during application can significantly impact color perception. For accurate and precise color selection, we recommend referring to printed color charts. The Wax product is optional and provides an additional gloss.