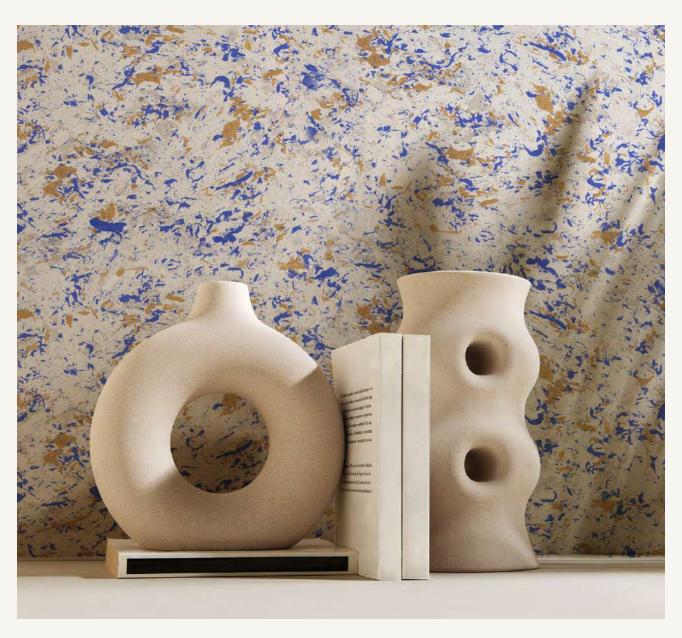

# Unique Textures That Bring Motion and Depth to Your Spaces

Blending elegance with versatile application possibilities, Galaxy imparts an aesthetic character to interiors through its distinctive texture, adding motion and depth to surfaces while creating a modern and sophisticated atmosphere.

Galaxy is a ready-to-use decorative paint formulated with an acrylic emulsion and available in a variety of textures and colors. Its contrasting flake tones create a dynamic and eye-catching appearance on any surface. With its wide range of color options, Galaxy effortlessly adapts to diverse design needs.