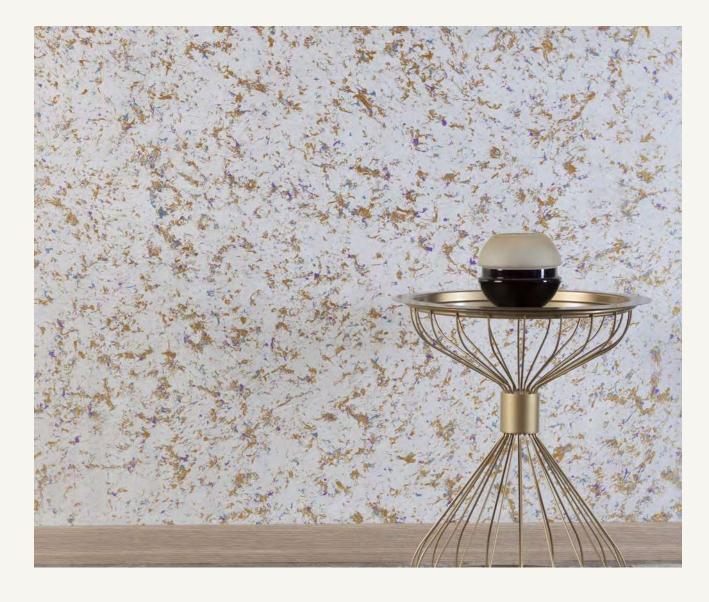

# Unique Textures That Bring Motion and Depth to Your Spaces

Blending elegance with versatile application possibilities, Galaxy imparts an aesthetic character to interiors through its distinctive texture, adding motion and depth to surfaces while creating a modern and sophisticated atmosphere.

Galaxy is a ready-to-use decorative paint formulated with an acrylic emulsion and available in a variety of textures and colors. Its contrasting flake tones create a dynamic and eye-catching appearance on any surface. With its wide range of color options, Galaxy effortlessly adapts to diverse design needs.