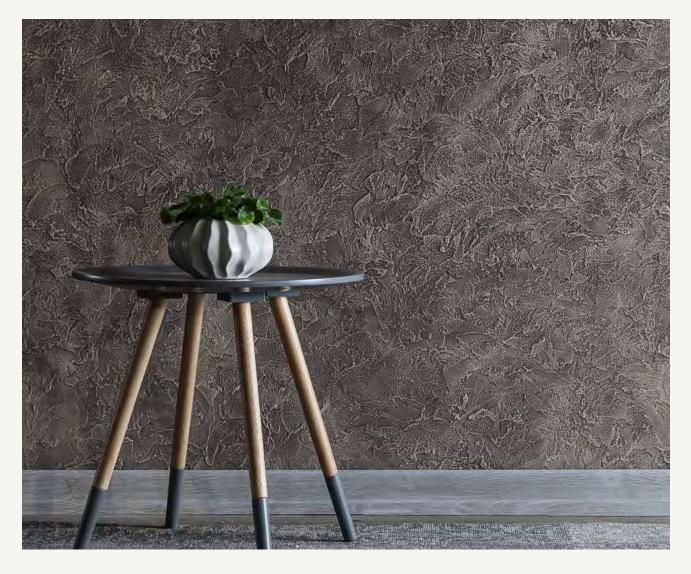

## The Elegance and Classical Texture of the Past

Nostalgie recreates the rustic and historical texture of natural stone walls with an antique stone effect, bringing together classic and modern elements seamlessly. This adds warmth and an inviting atmosphere to any space.

Thanks to its soft structure, Nostalgie allows for easy creation of desired patterns on surfaces. With its acrylic emulsion base and fiber reinforcement, it offers a durable and long-lasting coating.

When combined with the Nostalgie Finish Decorative Topcoat, it creates rustic finishes and can be colored using a tinting machine. By creating a natural stone texture, this effect—compatible with both traditional and modern decoration styles—adds a sophisticated touch to interiors.