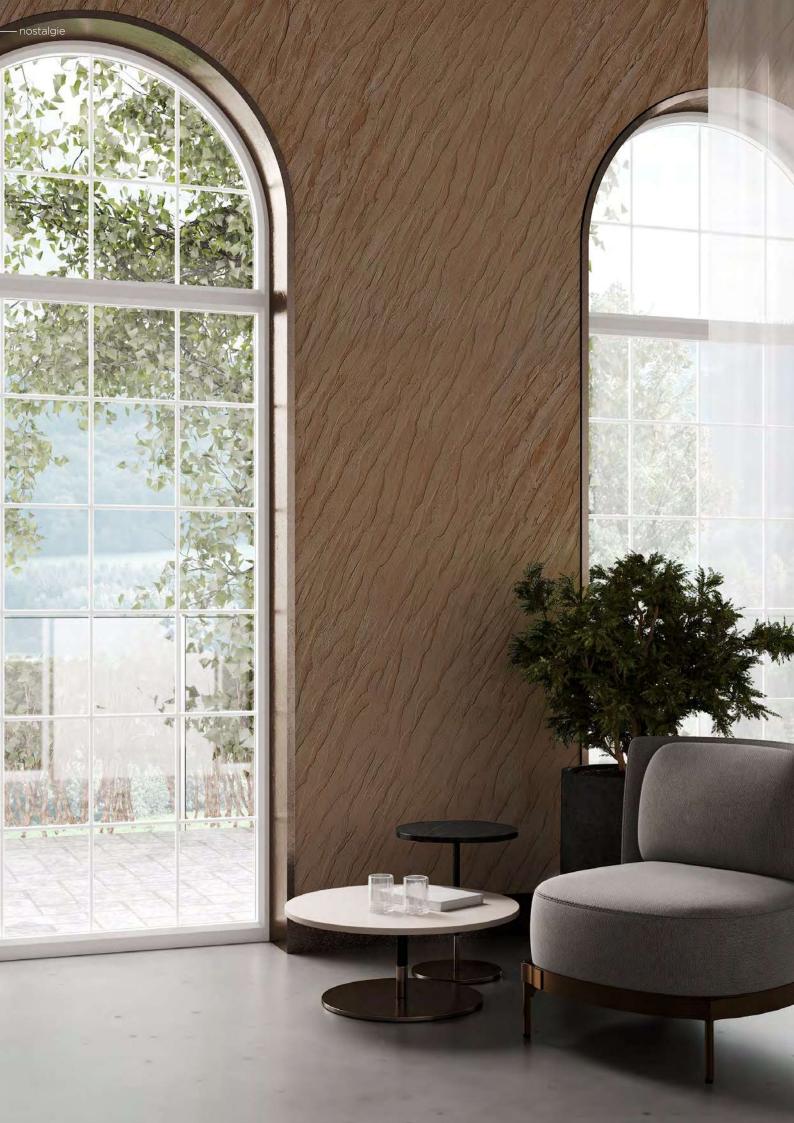

## The Elegance and Classical Texture of the Past

Nostalgie recreates the rustic and historical texture of natural stone walls with an antique stone effect, bringing together classic and modern elements seamlessly. This adds warmth and an inviting atmosphere to any space.

Thanks to its soft structure, Nostalgie allows for easy creation of desired patterns on surfaces. With its acrylic emulsion base and fiber reinforcement, it offers a durable and long-lasting coating.

When combined with the Nostalgie Finish Decorative Topcoat, it creates rustic finishes and can be colored using a tinting machine. By creating a natural stone texture, this effect—compatible with both traditional and modern decoration styles—adds a sophisticated touch to interiors.