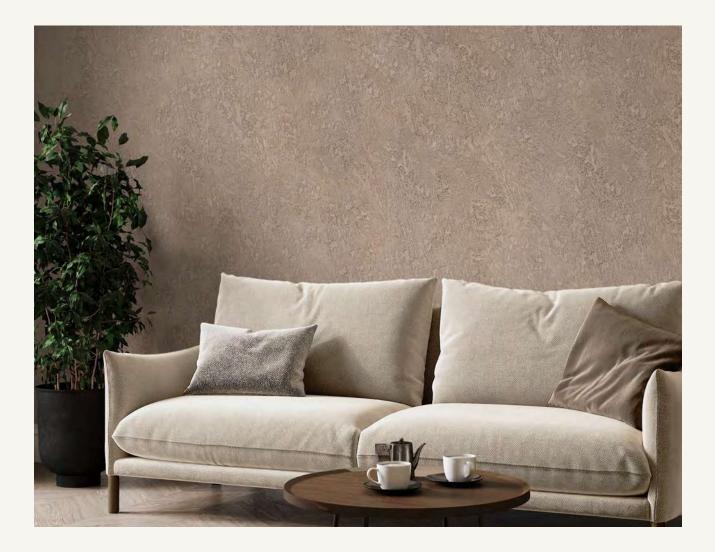

## The Elegance and Classical Texture of the Past

Nostalgie recreates the rustic and historical texture of natural stone walls with an antique stone effect, bringing together classic and modern elements seamlessly. This adds warmth and an inviting atmosphere to any space.

Thanks to its soft structure, Nostalgie allows for easy creation of desired patterns on surfaces. With its acrylic emulsion base and fiber reinforcement, it offers a durable and long-lasting coating.

When combined with the Nostalgie Finish Decorative Topcoat, it creates rustic finishes and can be colored using a tinting machine. By creating a natural stone texture, this effect—compatible with both traditional and modern decoration styles—adds a sophisticated touch to interiors.