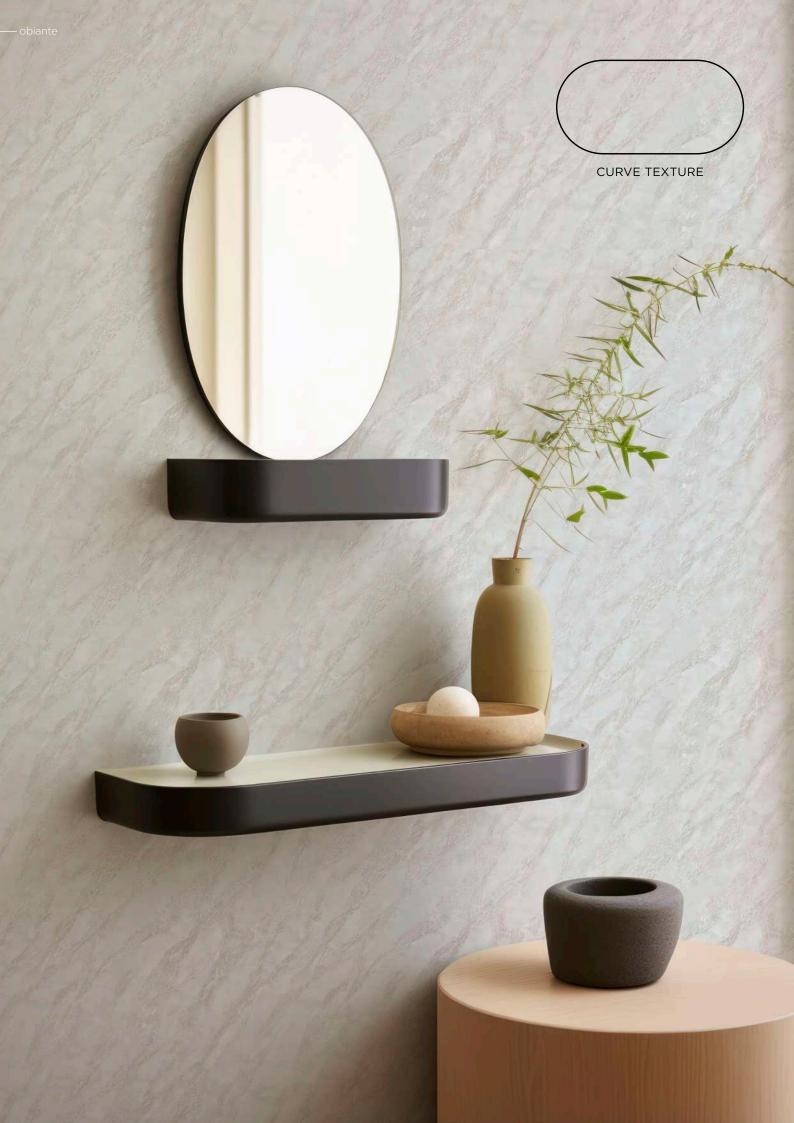

## The Art of Rich Textures

With its rich texture, Obiante brings depth and character to living spaces, creating a striking atmosphere on your walls. Formulated with natural lime and marble powder for excellent coverage, Obiante delivers lasting results in a single-coat application. When combined with various San Deco Decorative Topcoat Products, it offers unique interior styles to suit different design preferences.