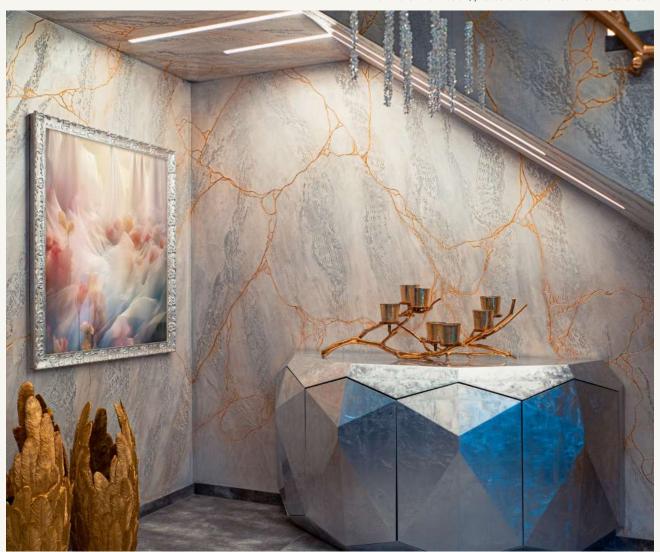

## The Art of Rich Textures

With its rich texture, Obiante brings depth and character to living spaces, creating a striking atmosphere on your walls. Formulated with natural lime and marble powder for excellent coverage, Obiante delivers lasting results in a single-coat application. When combined with various San Deco Decorative Topcoat Products, it offers unique interior styles to suit different design preferences.

## **Obiante**

Digital color samples are for illustrative purposes only. Please note that factors such as pearlescent reflections, light quality, and screen variations can significantly impact color perception. For accurate and precise color selection, we recommend referring to printed color charts.