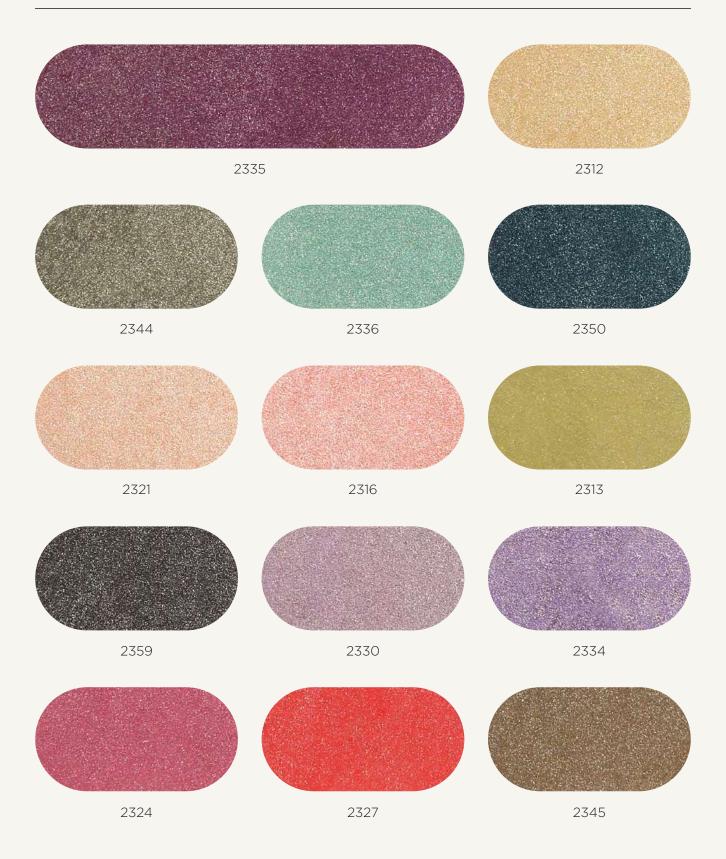

legance and refined aesthetics that elevate your spaces.

Thanks to its acrylic emulsion base and special pearlescent pigments, Vivaldi comes alive as light reflects from different angles, bringing a luxurious atmosphere to your walls. Combining visual grandeur with tactile grace, this sophisticated coating offers the perfect harmony of softness and radiance in your interiors.



#### Vivaldi Silver





SILVER BASE



1901

Digital color samples are for illustrative purposes only. Please note that factors such as pearlescent reflections, light quality, and screen variations can significantly impact color perception. For accurate and precise color selection, we recommend referring to printed color charts.

### Vivaldi Silver





### Vivaldi Gold





2351



GOLD BASE

## Vivaldi Gold





# Theoretical Consumption and Other Information





Depending on surface smoothness, absorbency, and application techniques, for a two-coat application:



The Consumption Amount (2 Coats) 1 liter covers  $2.0 - 3.25 \text{ m}^2$ 



**Application Tools** 

*Trowel* or



Brush



Number of Coats

2



Dilution Ready to use



Packaging Sizes

1 L - 2,5 L

For more detailed information, please refer to the Technical Data Sheet.





Unique Paint Unique Places