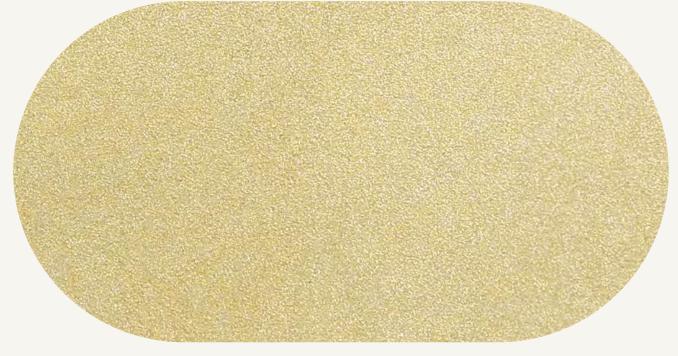

earance, offering a noticeable elegance and refined aesthetics that elevate your spaces.

Thanks to its acrylic emulsion base and special pearlescent pigments, Vivaldi comes alive as light reflects from different angles, bringing a luxurious atmosphere to your walls. Combining visual grandeur with tactile grace, this sophisticated coating offers the perfect harmony of softness and radiance in your interiors.



#### Vivaldi Silver





SILVER BASE



1901

Digital color samples are for illustrative purposes only. Please note that factors such as pearlescent reflections, light quality, and screen variations can significantly impact color perception. For accurate and precise color selection, we recommend referring to printed color charts.

### Vivaldi Silver





### Vivaldi Gold





2351



GOLD BASE

## Vivaldi Gold





# Theoretical Consumption and Other Information





Depending on surface smoothness, absorbency, and application techniques, for a two-coat application:



The Consumption Amount (2 Coats) 1 liter covers  $2.0 - 3.25 \text{ m}^2$ 



**Application Tools** 

*Trowel* or



Brush



Number of Coats

2



Dilution Ready to use



Packaging Sizes

1 L - 2,5 L

For more detailed information, please refer to the Technical Data Sheet.





Unique Paint Unique Places