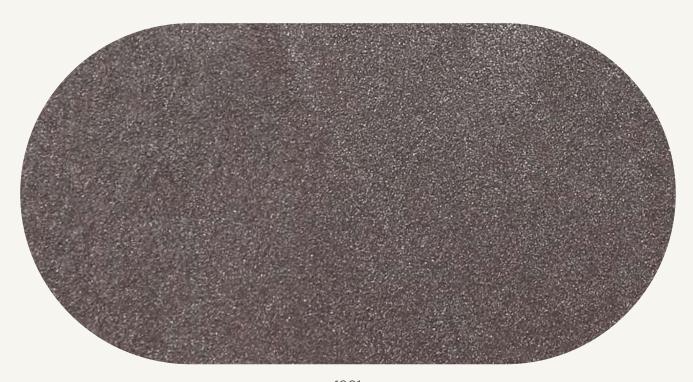

# Vivaldi

Velvety Textured Pearlescent Metallic Effect Decorative Paint



#### A Sparkling, Luxurious Touch for Your Interiors

By delicately reflecting light on the surface, Vivaldi adds depth and a sense of luxury. Its velvety texture goes beyond a simple appearance, offering a noticeable elegance and refined aesthetics that elevate your spaces.

Thanks to its acrylic emulsion base and special pearlescent pigments, Vivaldi comes alive as light reflects from different angles, bringing a luxurious atmosphere to your walls. Combining visual grandeur with tactile grace, this sophisticated coating offers the perfect harmony of softness and radiance in your interiors.



#### Vivaldi Silver





SILVER BASE



1901

Digital color samples are for illustrative purposes only. Please note that factors such as pearlescent reflections, light quality, and screen variations can significantly impact color perception. For accurate and precise color selection, we recommend referring to printed color charts.

### Vivaldi Silver





### Vivaldi Gold





2351



GOLD BASE

## Vivaldi Gold





# Theoretical Consumption and Other Information





Depending on surface smoothness, absorbency, and application techniques, for a two-coat application:



The Consumption Amount (2 Coats) 1 liter covers  $2.0 - 3.25 \text{ m}^2$ 



**Application Tools** 

*Trowel* or



Brush



Number of Coats

2



Dilution Ready to use



Packaging Sizes

1 L - 2,5 L

For more detailed information, please refer to the Technica